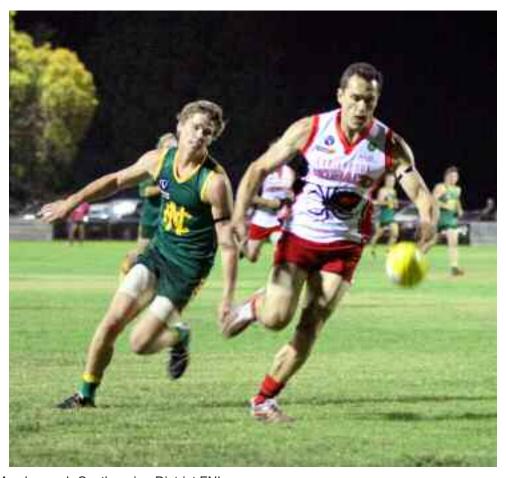

### **CARISBROOK V NAVARRE REVIEW**

Carisbrook outplayed Navarre in front of a massive crowd under lights in the 2013 Bendigo Bank MCDFNL season opener at Carisbrook on Saturday night, winning the hard fought clash by 35 points.

The drawcard of the night was former Carlton great Anthony Koutoufides who was involved early when he kicked the second goal of the night. The former Blue was a bit out of touch as he fumbled a few marking attempts, but provided a tough contest for Navarre youngster Jayden Fowkes who performed admirably and who probably had the upper hand on the former AFL great.

It was a quality performance from both teams but Carisbrook's defence was outstanding as they linked up to run the ball forward and Jackson Bowen had a superb second half down back. Navarre went into the game without key players Sam Robertson and Louis Hannett and their absence was truly felt around the ground.

The Redbacks jumped out of the blocks in the opening term with two quick goals through Tommy Wright with a great snap, and Koutoufides marking strongly at his first attempt and kicking truly. Navarre won the ball from the middle at the next centre bounce and Daniel Parkin marked strongly and kicked truly and then in their next forward move Jesse Eckel goaled to level the scores from a free kick awarded against Carisbrook defender Tim Heenan for a high tackle.