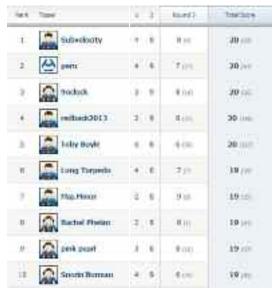

# AFL Footy Tipping 2013

A consistent week sees some new faces in the top ten of our MCDFNL AFL Tipping Competition, and a fiveway tie at the top. Well done to Maj.Minor who scored the only 9/9 of our top ten this week, and great to see Lexton FNC President Rachel Phelan enter the top ten after a pair of stunning tipping weeks!

The winner at the end of the AFL home and away season will win a 50inch large screen TV, thanks to Tanya Daniels The Good Guys in Mair Street, Ballarat