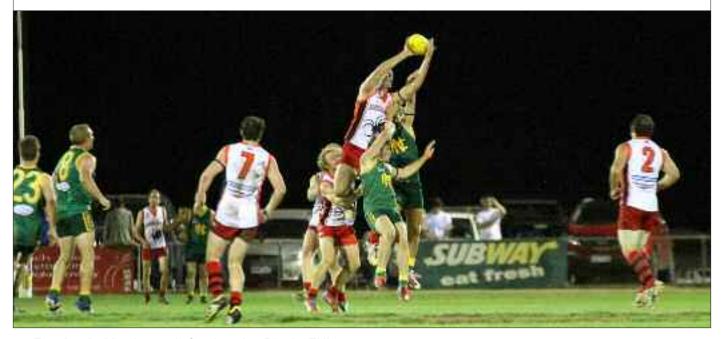

### **CARISBROOK V NAVARRE REVIEW**

Carisbrook outplayed Navarre in front of a massive crowd under lights in the 2013 Bendigo Bank MCDFNL season opener at Carisbrook on Saturday night, winning the hard fought clash by 35 points.

The drawcard of the night was former Carlton great Anthony Koutoufides who was involved early when he kicked the second goal of the night. The former Blue was a bit out of touch as he fumbled a few marking attempts, but provided a tough contest for Navarre youngster Jayden Fowkes who performed admirably and who probably had the upper hand on the former AFL great.

It was a quality performance from both teams but Carisbrook's defence was outstanding as they linked up to run the ball forward and Jackson Bowen had a superb second half down back. Navarre went into the game without key players Sam Robertson and Louis Hannett and their absence was truly felt around the ground.

The Redbacks jumped out of the blocks in the opening term with two quick goals through Tommy Wright with a great snap, and Koutoufides marking strongly at his first attempt and kicking truly. Navarre won the ball from the middle at the next centre bounce and Daniel Parkin marked strongly and kicked truly and then in their next forward move Jesse Eckel goaled to level the scores from a free kick awarded against Carisbrook defender Tim Heenan for a high tackle.

In what was very much a tug of war with both backlines on top, Carisbrook finished the quarter strongly and broke though for goals to Tom Wright and Jamie Wilson for the Redbacks to lead by 13 points at the first change.

Carisbrook was in control in the second term and had the ball in their forward line for the majority of the term but missed a number of scoring opportunities with Fowkes keeping Koutoufides quiet. However Carisbrook has many avenues to goal again this season, and managed to break through with an early goal to Ryan Morgan from a free kick. Morgan goaled again late in the term, as did Luke Treacy who kicked a great Coach's goal from tight in the scoreboard pocket. Kris Brennan provided Navarre's only two goals for the term but the ball did not venture into the Grasshoppers scoring zone on many occasions as Carisbrook took a 24 point lead into half time.

Carisbrook recruit Matthew Bilton showed his talent in the second half where he hit the packs with ferocity and a strong desire to win the ball at all costs. Bilton's leadership qualities stood out, but it was Navarre who took the honours in the third term with both teams defence proving to be nigh on impenetrable. Jackson Bowen continually marked the ball and sent it forward while Fowkes and Bryce Tickner were the stumbling blocks for Carisbrook in Navarre's backline. Luke Hendy and Brent Flood showed that they will be good inclusions for Navarre this season, and Lewis Baker showed that he is dangerous around goals as he kicked the only goal for the term as Navarre reduced the margin to 18 points at the final change.

Navarre showed some spark when Zane Bigmore burst through pack and kicked truly to reduce the margin to 12 points and you could feel that a challenge was on the cards. Carisbrook co-coach Ben Kick quelled the challeng though with a 35 metre set shot, followed by Ryan Morgan drawing a fifty metre penalty out of Grasshoppers coach Daniel Parkin and sealed the deal with his third goal of the game. Bilton ran forward and goaled in the dying stages, followed by Koutoufides, who had moved into the centre square, winning the resultant centre clearance and hitting Nathan Wright with a great pass. The dynamic forward split the big sticks for the Redbacks, allowing them to record a comfortable 35 point victory, 11.13.79 to 6.8.44