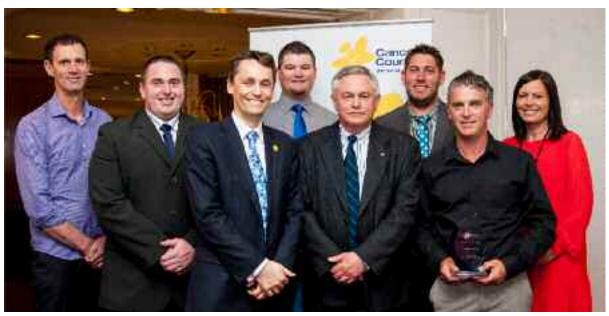

### **AWARD FOR ROYAL WAIVE**

MCDENI

By Maryborough Advertiser • Dec 1st, 2012

The Royal Park Football Netball Club has received one of Cancer Council Victoria's top honor's after being presented with a President's Award for efforts in raising funds and awareness for men's cancer within their community.

This year, the club started the Royal Waive, asking each of its players to waive their season match payments and instead donate them to the Cancer Council's Call To Arms program.

During season 2012 Royal Park FNC donated nearly \$20,000 to charity, \$5000 to Maryborough District Health Service and the remainder to the Cancer Council Victoria.

The almost \$15,000 donated to the Cancer Council is the most funds raised by a non-professional club since the program's inception in 2006.

Call To Arms is a year-round fundraising campaign where sporting teams of all codes and levels pick a game during their season, wear something yellow, and raise funds and awareness for cancer in men.

Cancer Council Victoria spokesperson, Deb Stringer, said the President's Awards recognizes outstanding individuals and groups for their ongoing and committed support to reducing the impact of cancer within the community — something which the Royal Park Football Netball Club has clearly achieved.