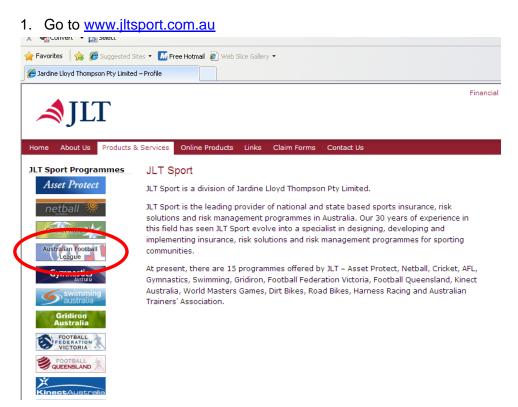

#### 2. Click the AFL Logo on the left hand side of the screen (as above).

3. Using the navigation bar at the top of the screen, select 'Making a Claim' (as above).

| • 1                   |                                                                                                                                      |  |  |  |  |
|-----------------------|--------------------------------------------------------------------------------------------------------------------------------------|--|--|--|--|
| What's Covered        | Club Registration Risk Management Upgrading Cover Certificate of Currency Making a Claim Download                                    |  |  |  |  |
| aking a Claim         |                                                                                                                                      |  |  |  |  |
| Injury Claims         | Personal Injury Claims                                                                                                               |  |  |  |  |
| icome Claims          | How to make a personal injury claim?                                                                                                 |  |  |  |  |
| nefit Claims<br>Iaims | 1. Obtain a copy of JLT Sport's Personal Injury Claim Form.                                                                          |  |  |  |  |
|                       | <ul> <li>a. Download – You will need to send the <u>claim form</u> to Echelor, with any medical accoun<br/>reimbursement;</li> </ul> |  |  |  |  |
|                       | b. Phone Echeron on 1000 040 009 who will post a copy to you.                                                                        |  |  |  |  |
|                       | 2. Complete all relevant sections of the Claim Form                                                                                  |  |  |  |  |
|                       | 3. Send your completed form to Echelon within 180 days from the date of injury (earlier is prefered                                  |  |  |  |  |
|                       | 4. Echelon will confirm receipt of your claim and/or make contact with you should they require fu                                    |  |  |  |  |