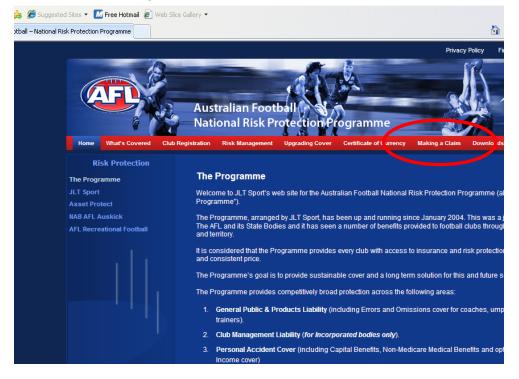

#### 2. Click the AFL Logo on the left hand side of the screen (as above).

3. Using the navigation bar at the top of the screen, select 'Making a Claim' (as above).

| • 1                   |                                                                                                                                      |  |  |  |  |
|-----------------------|--------------------------------------------------------------------------------------------------------------------------------------|--|--|--|--|
| What's Covered        | Club Registration Risk Management Upgrading Cover Certificate of Currency Making a Claim Download                                    |  |  |  |  |
| aking a Claim         |                                                                                                                                      |  |  |  |  |
| Injury Claims         | Personal Injury Claims                                                                                                               |  |  |  |  |
| icome Claims          | How to make a personal injury claim?                                                                                                 |  |  |  |  |
| nefit Claims<br>Iaims | 1. Obtain a copy of JLT Sport's Personal Injury Claim Form.                                                                          |  |  |  |  |
|                       | <ul> <li>a. Download – You will need to send the <u>claim form</u> to Echelor, with any medical accoun<br/>reimbursement;</li> </ul> |  |  |  |  |
|                       | b. Phone Echeron on 1000 040 009 who will post a copy to you.                                                                        |  |  |  |  |
|                       | 2. Complete all relevant sections of the Claim Form                                                                                  |  |  |  |  |
|                       | 3. Send your completed form to Echelon within 180 days from the date of injury (earlier is prefered                                  |  |  |  |  |
|                       | 4. Echelon will confirm receipt of your claim and/or make contact with you should they require fu                                    |  |  |  |  |