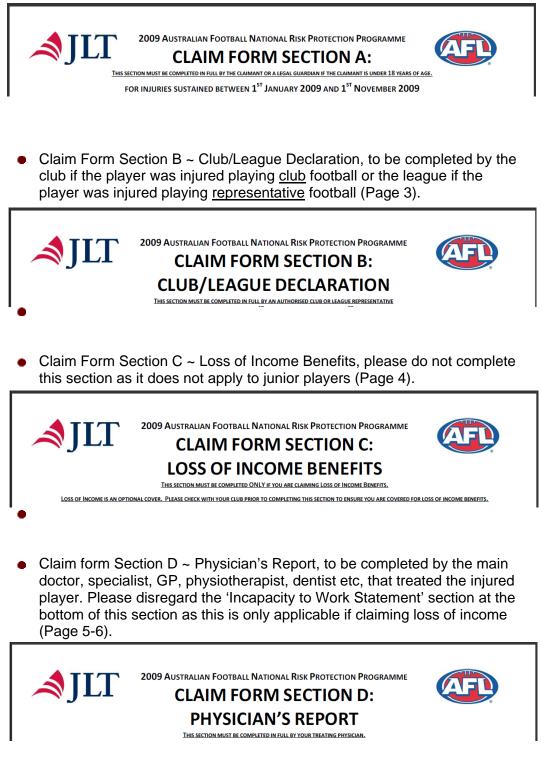

- 5. Fill out the form as detailed below
  - Claim Form Section A ~ Personal Details, to be completed by the player/parent/guardian (Page 2).

6. Once the form has been completed as above please send it with any necessary attachments using one of the below methods: