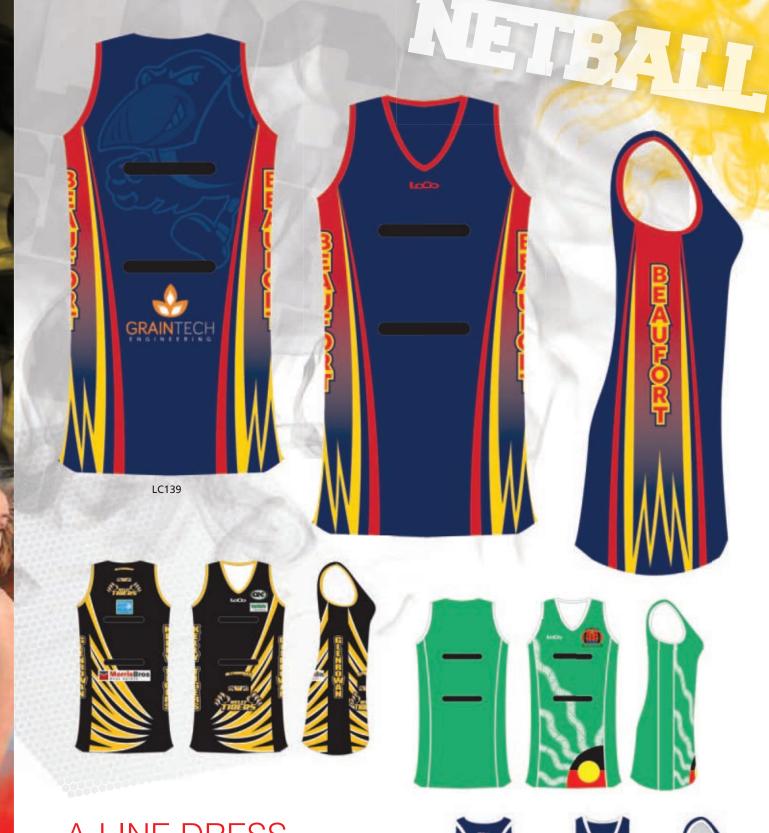

## A-LINE DRESS PREMIUM / STANDARD

#### LC139 PREMIUM

- Premium A-Line Netball Dress
- 205gsm Cool pique fabric with moisture wicking
- Sublimated with velcro tabs front and rear

#### **LC140 STANDARD**

- Standard A-Line Netball Dress
- 220 gsm polyester with Speedback
- Sublimated with velcro tabs front and rear

LC140