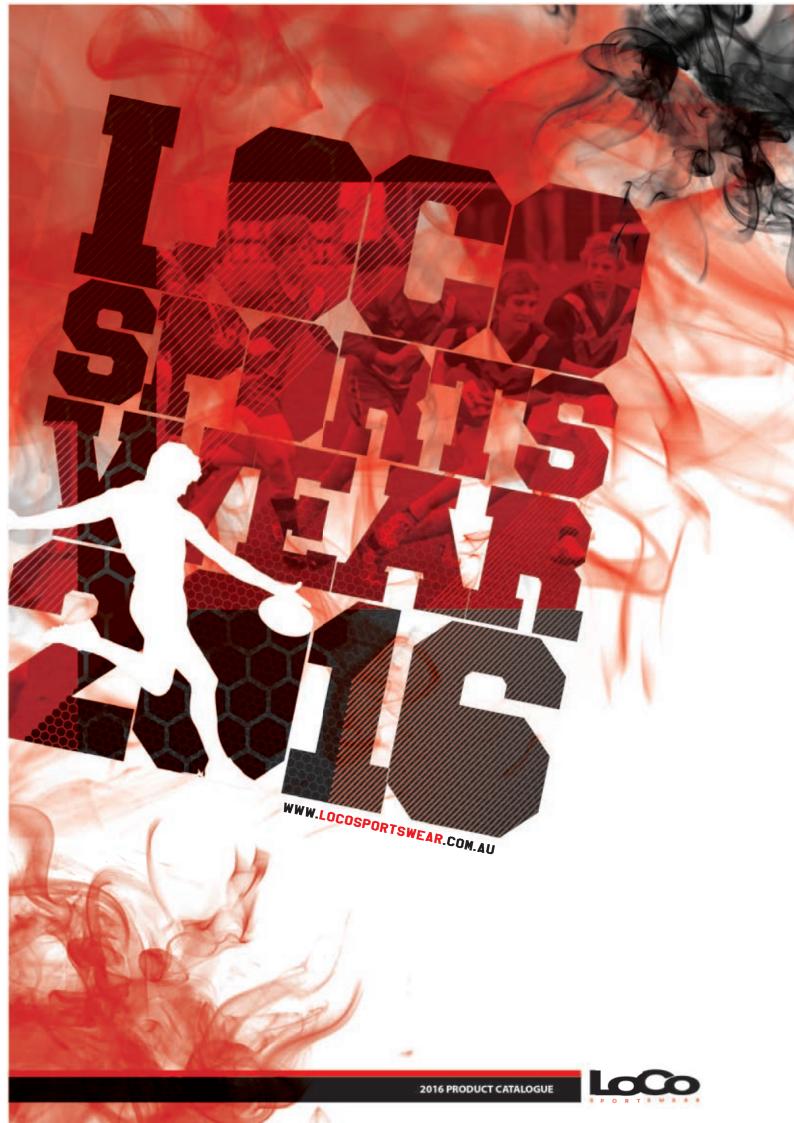

LoCo



## **TRAINING** OR PROMO **JUMPERS**

## LC104 LIGHTWEIGHT FOOTBALL JUMPER

- 270gsm polyester fabric, standard fit with scooped back.
- Standard V-Neck style.
- Short and Long sleeve jumpers available







## WARM UP TOPS

- **LC105 ELITE CUT WARM UP TOP** 180gsm cool lycra, raglan sleeve, rib neck and sleeves
- Available with names and numbers
- Minimum quantities apply

## **LC106 STANDARD WARM UP TOP**• 160gsm cool mesh

- Available with names and numbers
- Minimum quantities apply













LC108

## **SINGLETS**

## LC107 ELITE CUT TRAINING SINGLET

- 180gsm cool lycra, rib neck, action back
- Available with names and numbers
- Minimum quantities apply

#### LC108 STANDARD TRAINING SINGLET

- 160gsm cool mesh
- Available with names and numbers
- Minimum q