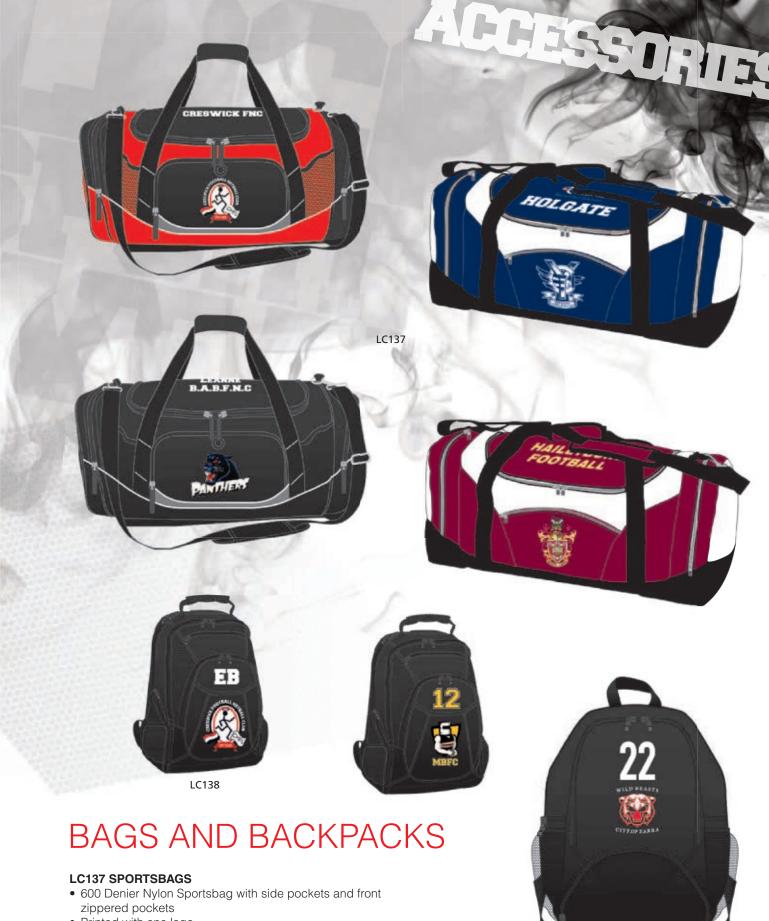

#### LC138 BACKPACKS

- 420 Denier Nylon Backpack with mulitpole front pockets and mesh side pockets
- Printed with one logo
- \* NAMES AND/OR NUMBERS CAN BE ADDED TO SPORTSBAGS AND BACKPACKS AT AN ADDITIONAL COST