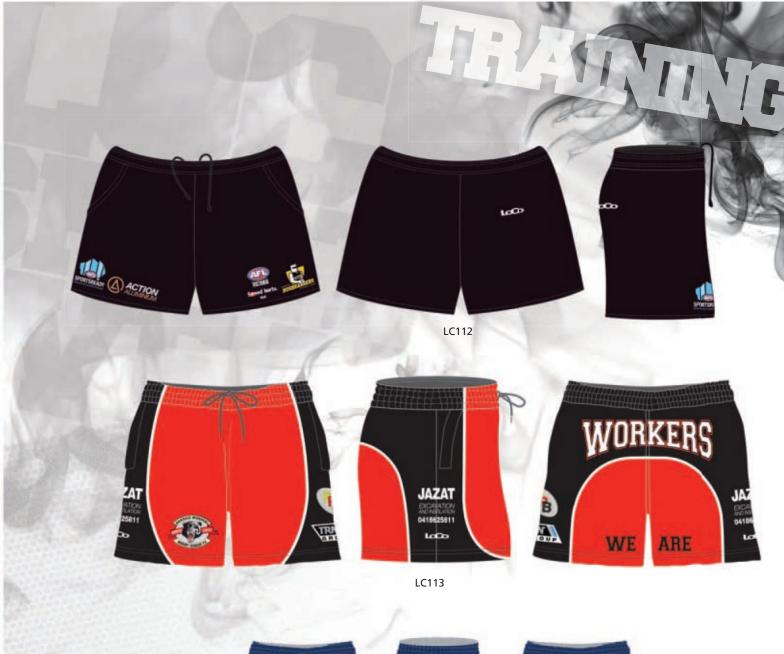

#### **LC112 TRAINING SHORTS**

• Woven microfibre training shorts with gusset and front pockets • fully sublimaed

## **LC113 RUGBY TRAINING SHORTS**

• Rugby training shorts with gusset and front pockets • 280 gsm cool mesh • sublimated