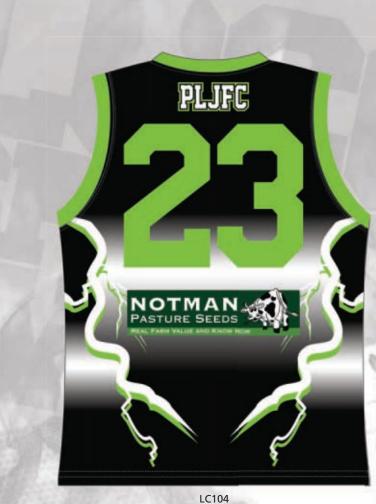

## LC104 LIGHTWEIGHT FOOTBALL JUMPER

- 270gsm polyester fabric, standard fit with scooped back.
- Standard V-Neck style.
- Short and Long sleeve jumpers available