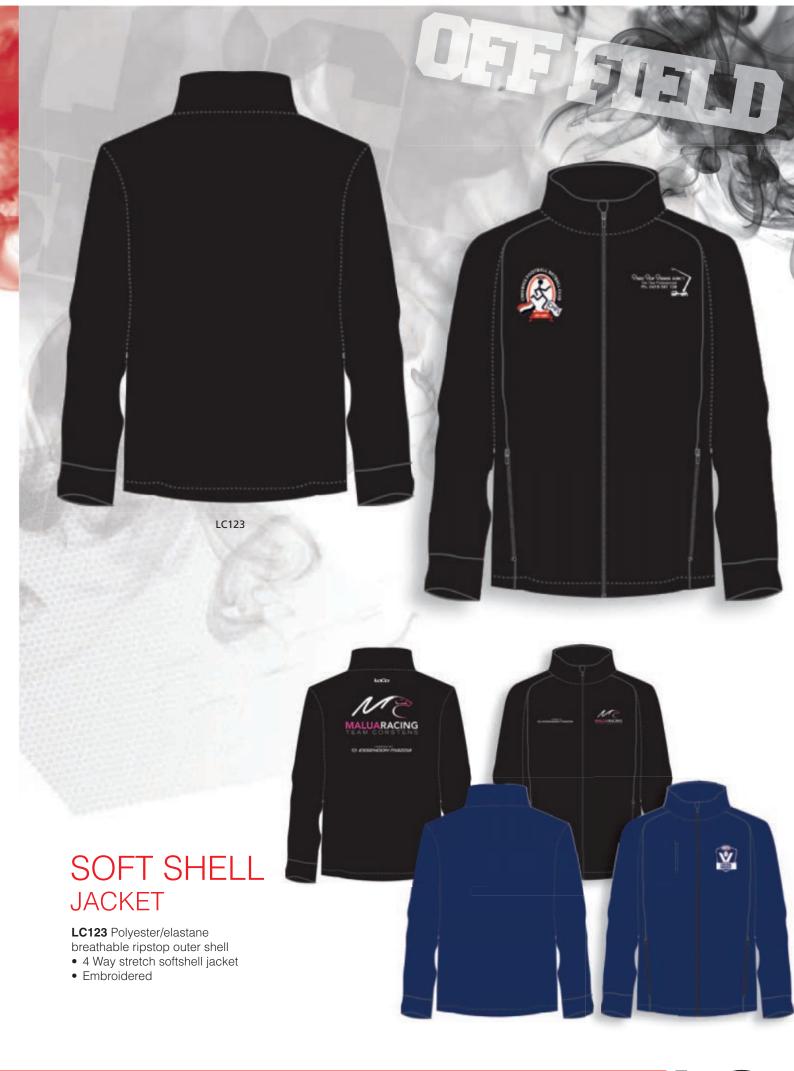

## **JACKETS**

#### **LC120 OFFICIALS JACKET**

- Woven microfibre tracksuit jacket with full mesh lining and zip front pockets
- Fully sublimated

- LC132 OFFICIALS SPRAY JACKET
  Polyester Spray Jacket with mesh lining and zippered hood
- Digital plastisol printing