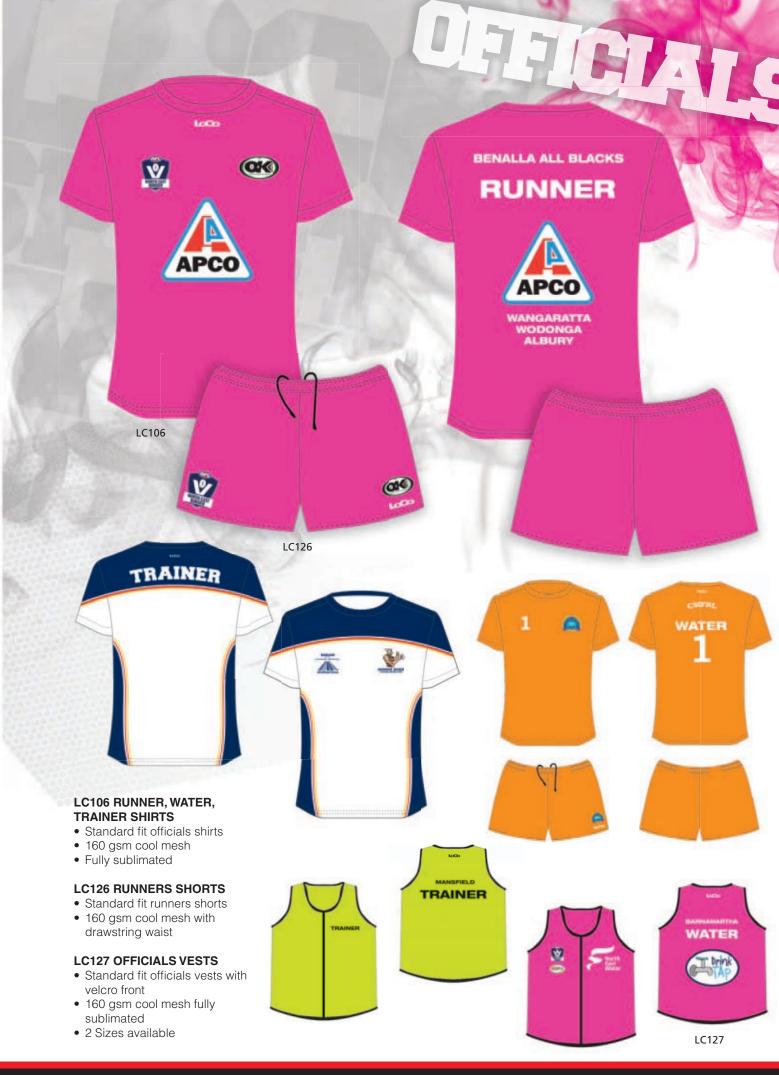

ORT

#### **LC112 TRAINING SHORTS**

• Woven microfibre training shorts with gusset and front pockets • fully sublimaed

## **LC113 RUGBY TRAINING SHORTS**

• Rugby training shorts with gusset and front pockets • 280 gsm cool mesh • sublimated

#### **LC114 CASUAL SHORTS**

• Woven microfibre mid length shorts with gusset and front pockets • fully sublimaed

#### **LC115 CASUAL SHORTS**

• 220gsm Polyester mid length shorts with front pockets • sublimated







LC115













# TRACK SUITS (JACKETS & PANTS)

#### **LC120 TRACKSUIT JACKET**

- Woven microfibre tracksuit jacket with full mesh lining and zip front pockets
- Fully sublimated

## LC121 TRACKSUIT PANT

- Woven microfibre tracksuit pant with full mesh lining, half zip legs and front pockets
- Fully sublimated























## **JACKETS**

#### **LC120 OFFICIALS JACKET**

- Woven microfibre tracksuit jacket with full mesh lining and zip front pockets
- Fully sublimated

- LC132 OFFICIALS SPRAY JACKET
  Polyester Spray Jacket with mesh lining and zippered hood
- Digital plastisol printing









• Printed with one logo

#### LC138 BACKPACKS

- 420 Denier Nylon Backpack with mulitpole front pockets and mesh side pockets
- Printed with one logo
- \* NAMES AND/OR NUMBERS CAN BE ADDED TO SPORTSBAGS AND BACKPACKS AT AN ADDITIONAL COST







## A-LINE DRESS PREMIUM / STANDARD

#### LC139 PREMIUM

- Premium A-Line Netball Dress
- 205gsm Cool pique fabric with moisture wicking
- Sublimated with velcro tabs front and rear

#### **LC140 STANDARD**

- Standard A-Line Netball Dress
- 220 gsm polyester with Spee