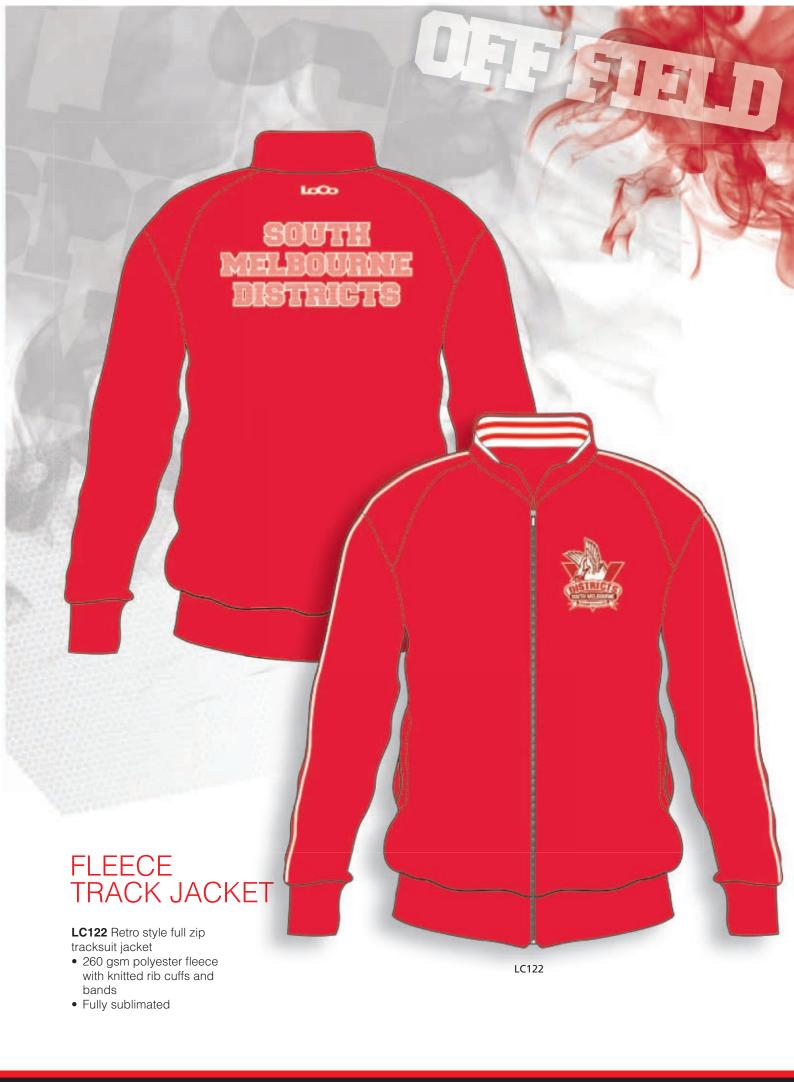

# TRACK SUITS (JACKETS & PANTS)

#### **LC120 TRACKSUIT JACKET**

- Woven microfibre tracksuit jacket with full mesh lining and zip front pockets
- Fully sublimated

## LC121 TRACKSUIT PANT

- Woven microfibre tracksuit pant with full mesh lining, half zip legs and front pockets
- Fully sublimated