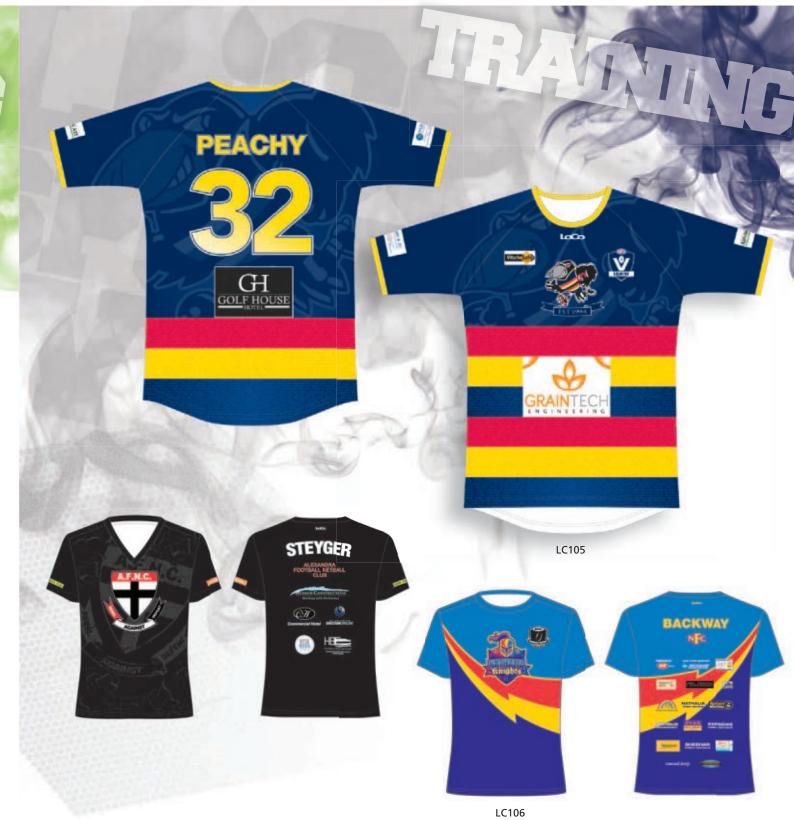

## WARM UP TOPS

- **LC105 ELITE CUT WARM UP TOP** 180gsm cool lycra, raglan sleeve, rib neck and sleeves
- Available with names and numbers
- Minimum quantities apply

## **LC106 STANDARD WARM UP TOP**• 160gsm cool mesh

- Available with names and numbers
- Minimum quantities apply

LC108