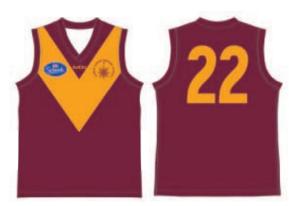

## LC104 LIGHTWEIGHT FOOTBALL JUMPER

- 270gsm polyester fabric, standard fit with scooped back.
- Standard V-Neck style.
- Short and Long sleeve jumpers available