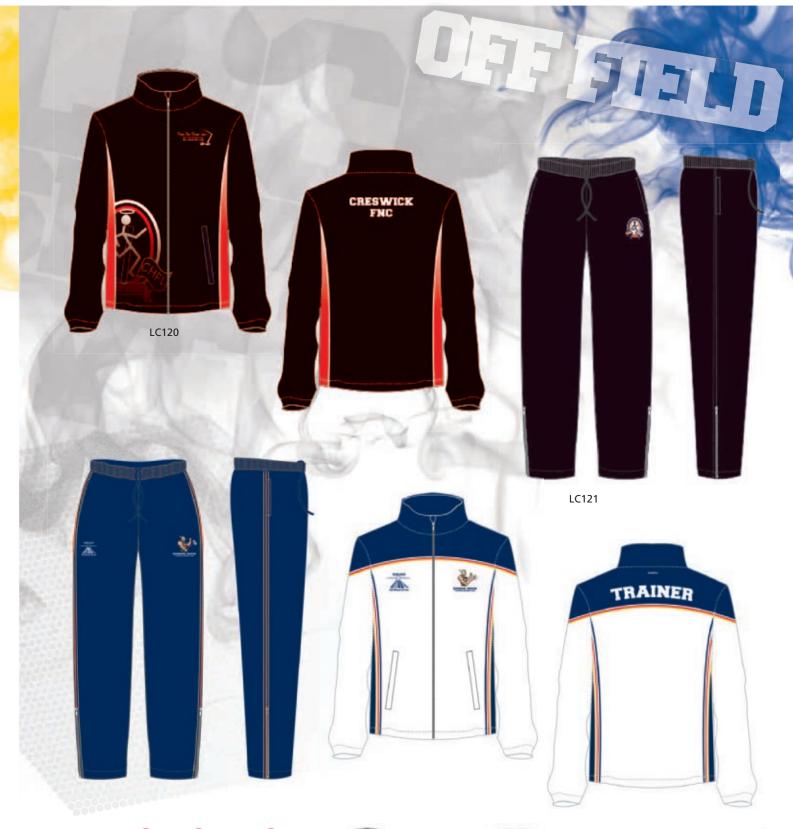

# TRACK SUITS (JACKETS & PANTS)

#### **LC120 TRACKSUIT JACKET**

- Woven microfibre tracksuit jacket with full mesh lining and zip front pockets
- Fully sublimated

## LC121 TRACKSUIT PANT

- Woven microfibre tracksuit pant with full mesh lining, half zip legs and front pockets
- Fully sublimated