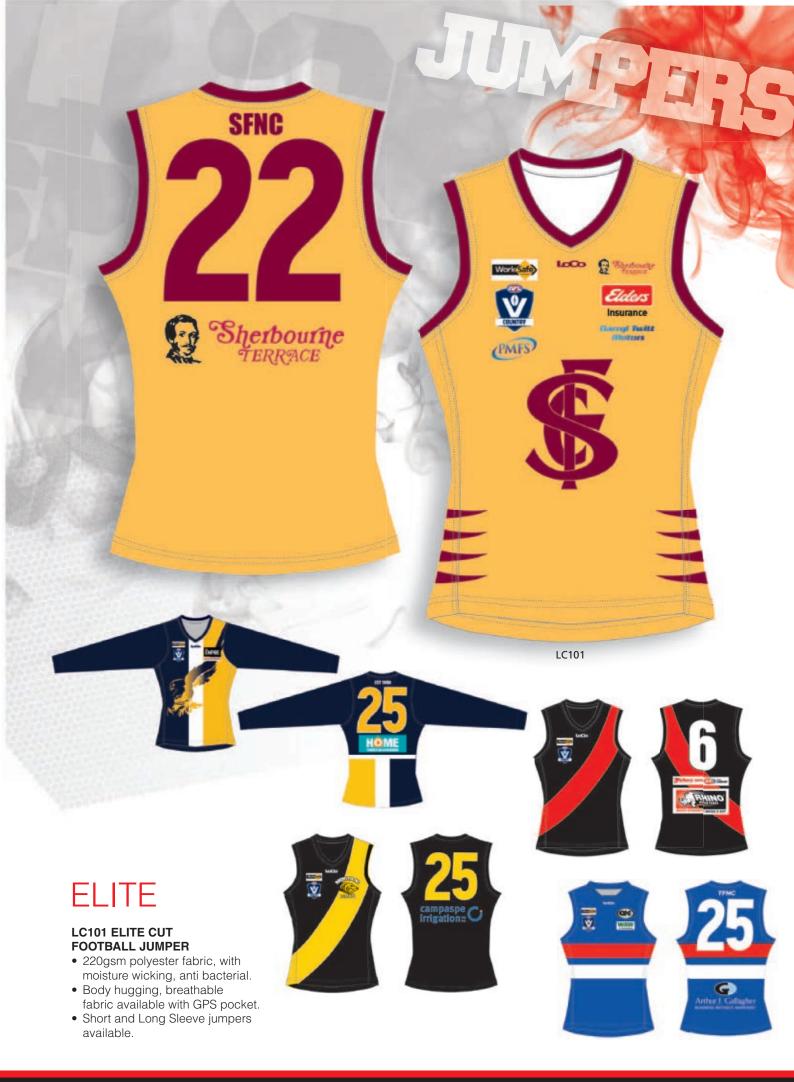

LoCo



## **TRAINING** OR PROMO **JUMPERS**

## LC104 LIGHTWEIGHT FOOTBALL JUMPER

- 270gsm polyester fabric, standard fit with scooped back.
- Standard V-Neck style.
- Short and Long sleeve jumpers available







## WARM UP TOPS

- **LC105 ELITE CUT WARM UP TOP** 180gsm cool lycra, raglan sleeve, rib neck and sleeves
- Available with names and numbers
- Minimum quantities apply

## **LC106 STANDARD WARM UP TOP**• 160gsm cool mesh

- Available with names and numbers
- Minimum quantities apply













LC108

## **SINGLETS**

## LC107 ELITE CUT TRAINING SINGLET

- 180gsm cool lycra, rib neck, action back
- Available with names and numbers
- Minimum quantities apply

#### LC108 STANDARD TRAINING SINGLET

- 160gsm cool mesh
- Available with names and numbers
- Minimum qua