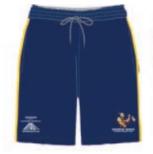

#### **LC112 TRAINING SHORTS**

• Woven microfibre training shorts with gusset and front pockets • fully sublimaed

#### **LC114 CASUAL SHORTS**

• Woven microfibre mid length shorts with gusset and front pockets • fully sublimaed