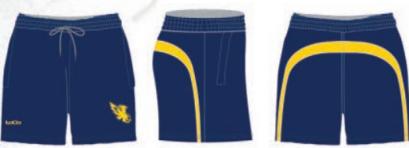

## **LC109 TRAINING SHORTS**

- 220gsm polyesterFully sublimated

#### **LC110 TRAINING SHORTS**

- Woven microfibre running shorts with gusset
- Sublimated

#### **LC111 TRAINING SHORTS WITH BACK POCKET**

- Woven microfibre running shorts with gusset
- Sublimated