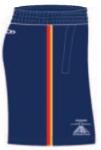

## **LC113 RUGBY TRAINING SHORTS**

• Rugby training shorts with gusset and front pockets • 280 gsm cool mesh • sublimated