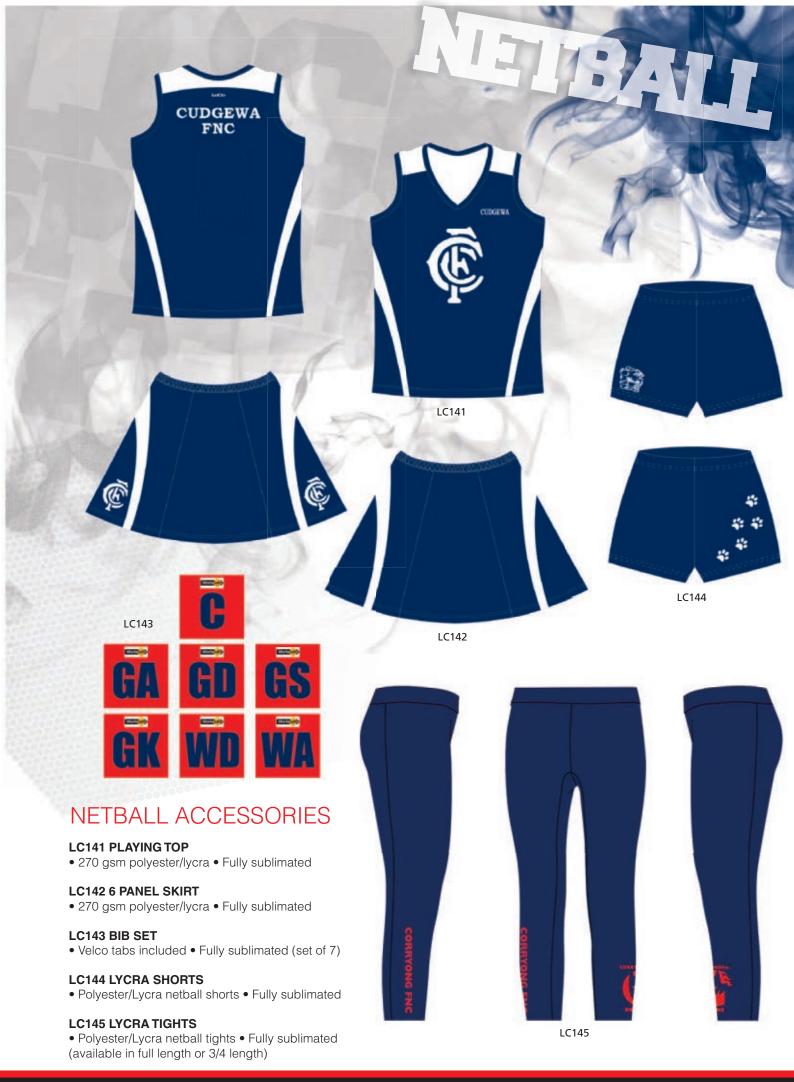

## A-LINE DRESS PREMIUM / STANDARD

#### LC139 PREMIUM

- Premium A-Line Netball Dress
- 205gsm Cool pique fabric with moisture wicking
- Sublimated with velcro tabs front and rear

#### **LC140 STANDARD**

- Standard A-Line Netball Dress
- 220 gsm polyester with Speedback
- Sublimated with velcro tabs front and rear

LC140