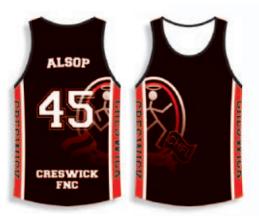

## LC107 ELITE CUT TRAINING SINGLET

- 180gsm cool lycra, rib neck, action back
- Available with names and numbers
- Minimum quantities apply

#### LC108 STANDARD TRAINING SINGLET

- 160gsm cool mesh
- Available with names and numbers
- Minimum quantities apply