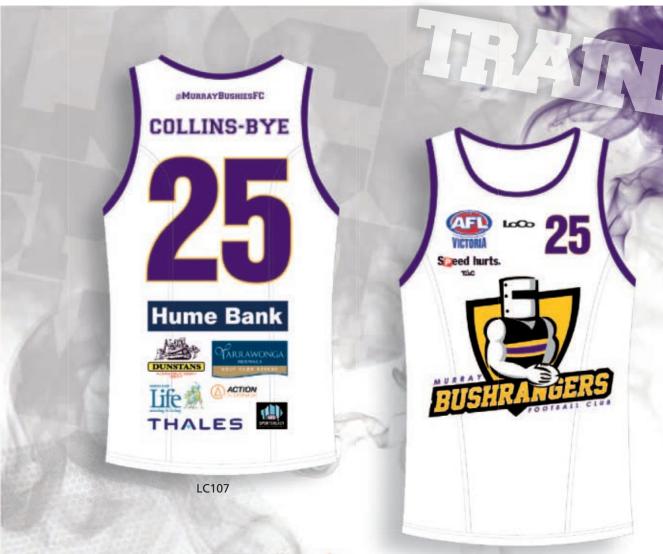

## LC107 ELITE CUT TRAINING SINGLET

- 180gsm cool lycra, rib neck, action back
- Available with names and numbers
- Minimum quantities apply