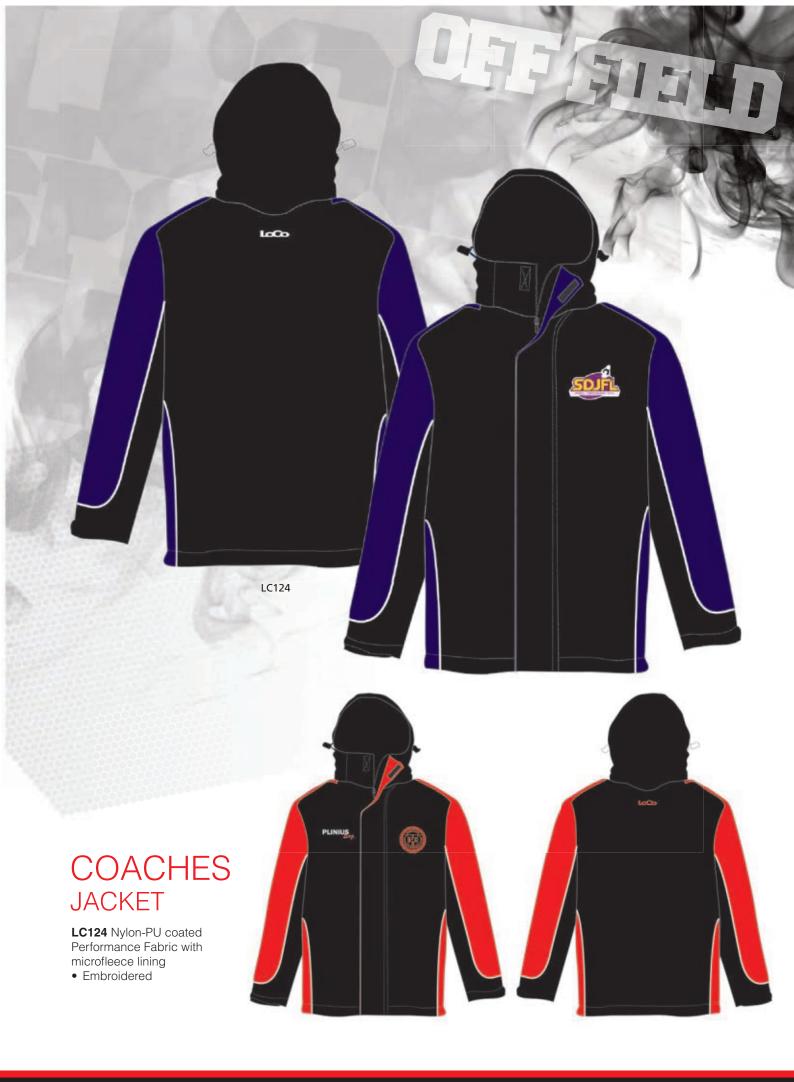

G SHORT

#### **LC112 TRAINING SHORTS**

• Woven microfibre training shorts with gusset and front pockets • fully sublimaed

## **LC113 RUGBY TRAINING SHORTS**

• Rugby training shorts with gusset and front pockets • 280 gsm cool mesh • sublimated

#### **LC114 CASUAL SHORTS**

• Woven microfibre mid length shorts with gusset and front pockets • fully sublimaed

#### **LC115 CASUAL SHORTS**

• 220gsm Polyester mid length shorts with front pockets • sublimated







LC115













# TRACK SUITS (JACKETS & PANTS)

#### **LC120 TRACKSUIT JACKET**

- Woven microfibre tracksuit jacket with full mesh lining and zip front pockets
- Fully sublimated

## LC121 TRACKSUIT PANT

- Woven microfibre tracksuit pant with full mesh lining, half zip legs and front pockets
- Fully sublimated























## **JACKETS**

#### **LC120 OFFICIALS JACKET**

- Woven microfibre tracksuit jacket with full mesh lining and zip front pockets
- Fully sublimated

- LC132 OFFICIALS SPRAY JACKET
  Polyester Spray Jacket with mesh lining and zippered hood
- Digital plastisol printing









• Printed with one logo

#### LC138 BACKPACKS

- 420 Denier Nylon Backpack with mulitpole front pockets and mesh side pockets
- Printed with one logo
- \* NAMES AND/OR NUMBERS CAN BE ADDED TO SPORTSBAGS AND BACKPACKS AT AN ADDITIONAL COST







## A-LINE DRESS PREMIUM / STANDARD

#### LC139 PREMIUM

- Premium A-Line Netball Dress
- 205gsm Cool pique fabric with moisture wicking
- Sublimated with velcro tabs front and rear

#### **LC140 STANDARD**

- Standard A-Line Netball Dress
- 220 gsm polyester with