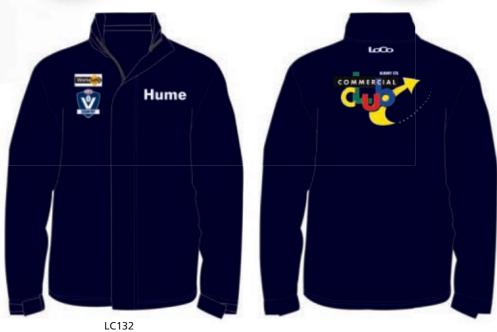

#### **LC120 OFFICIALS JACKET**

- Woven microfibre tracksuit jacket with full mesh lining and zip front pockets
- Fully sublimated

- LC132 OFFICIALS SPRAY JACKET
  Polyester Spray Jacket with mesh lining and zippered hood
- Digital plastisol printing