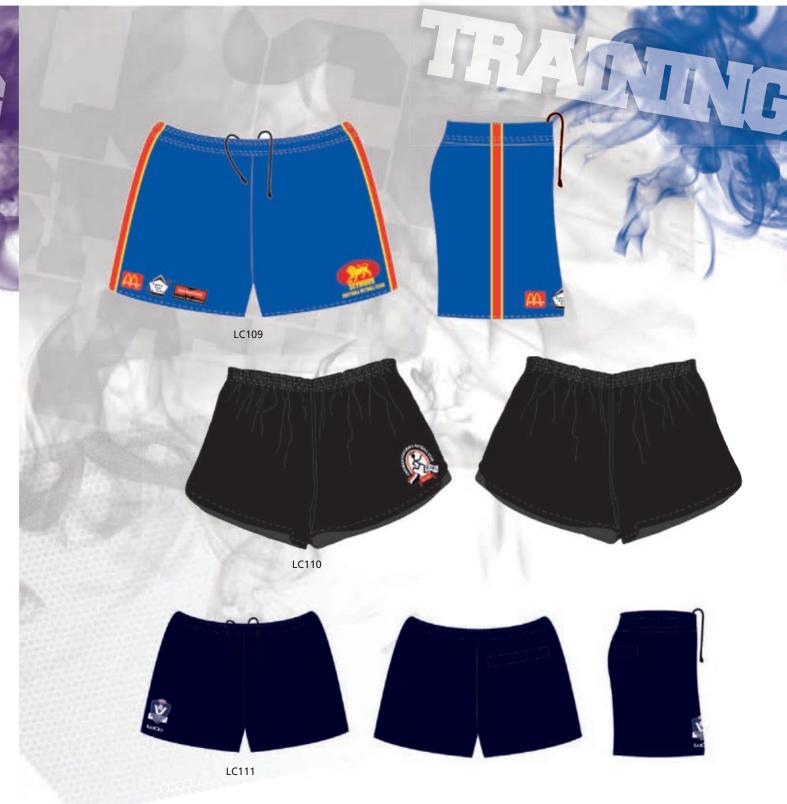

## **LC109 TRAINING SHORTS**

- 220gsm polyesterFully sublimated

#### **LC110 TRAINING SHORTS**

- Woven microfibre running shorts with gusset
- Sublimated

#### **LC111 TRAINING SHORTS WITH BACK POCKET**

- Woven microfibre running shorts with gusset
- Sublimated