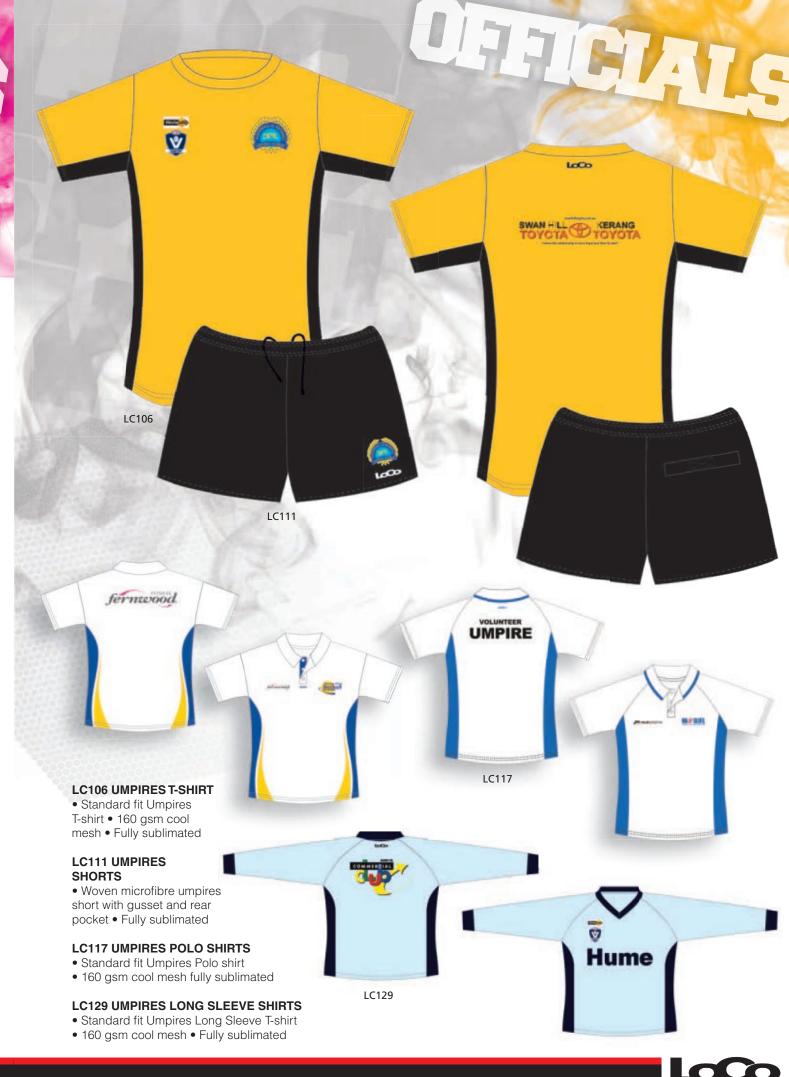

T

#### **LC112 TRAINING SHORTS**

• Woven microfibre training shorts with gusset and front pockets • fully sublimaed

## **LC113 RUGBY TRAINING SHORTS**

• Rugby training shorts with gusset and front pockets • 280 gsm cool mesh • sublimated

#### **LC114 CASUAL SHORTS**

• Woven microfibre mid length shorts with gusset and front pockets • fully sublimaed

#### **LC115 CASUAL SHORTS**

• 220gsm Polyester mid length shorts with front pockets • sublimated







LC115













# TRACK SUITS (JACKETS & PANTS)

#### **LC120 TRACKSUIT JACKET**

- Woven microfibre tracksuit jacket with full mesh lining and zip front pockets
- Fully sublimated

## LC121 TRACKSUIT PANT

- Woven microfibre tracksuit pant with full mesh lining, half zip legs and front pockets
- Fully sublimated























## **JACKETS**

#### **LC120 OFFICIALS JACKET**

- Woven microfibre tracksuit jacket with full mesh lining and zip front pockets
- Fully sublimated

- LC132 OFFICIALS SPRAY JACKET
  Polyester Spray Jacket with mesh lining and zippered hood
- Digital plastisol printing









• Printed with one logo

#### LC138 BACKPACKS

- 420 Denier Nylon Backpack with mulitpole front pockets and mesh side pockets
- Printed with one logo
- \* NAMES AND/OR NUMBERS CAN BE ADDED TO SPORTSBAGS AND BACKPACKS AT AN ADDITIONAL COST







## A-LINE DRESS PREMIUM / STANDARD

#### LC139 PREMIUM

- Premium A-Line Netball Dress
- 205gsm Cool pique fabric with moisture wicking
- Sublimated with velcro tabs front and rear

#### **LC140 STANDARD**

- Standard A-Line Netball Dress
- 220 gsm polyester with Speedb