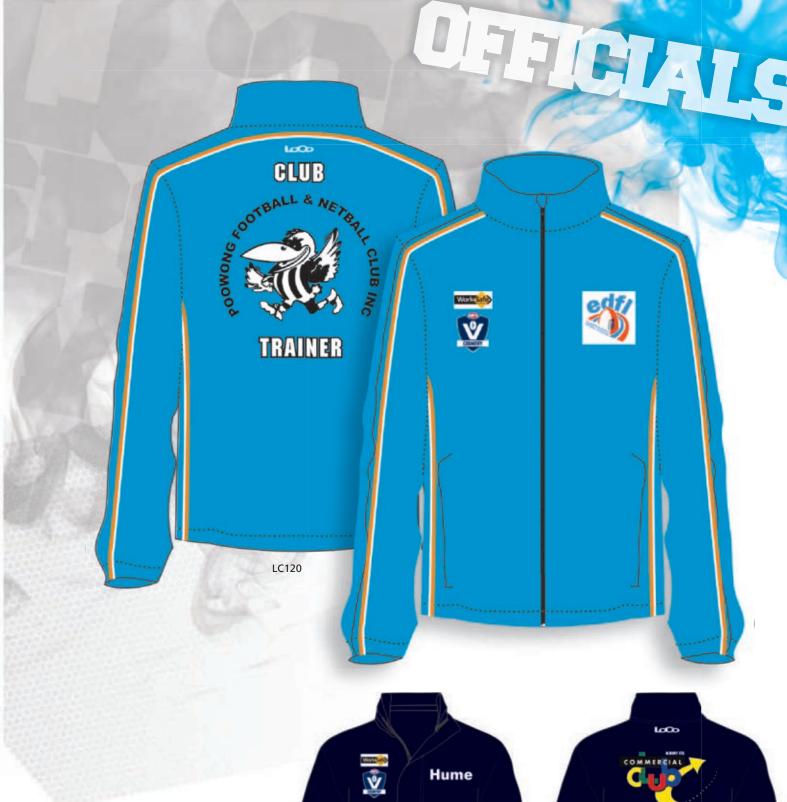

#### **LC120 OFFICIALS JACKET**

- Woven microfibre tracksuit jacket with full mesh lining and zip front pockets
- Fully sublimated

- LC132 OFFICIALS SPRAY JACKET
  Polyester Spray Jacket with mesh lining and zippered hood
- Digital plastisol printing