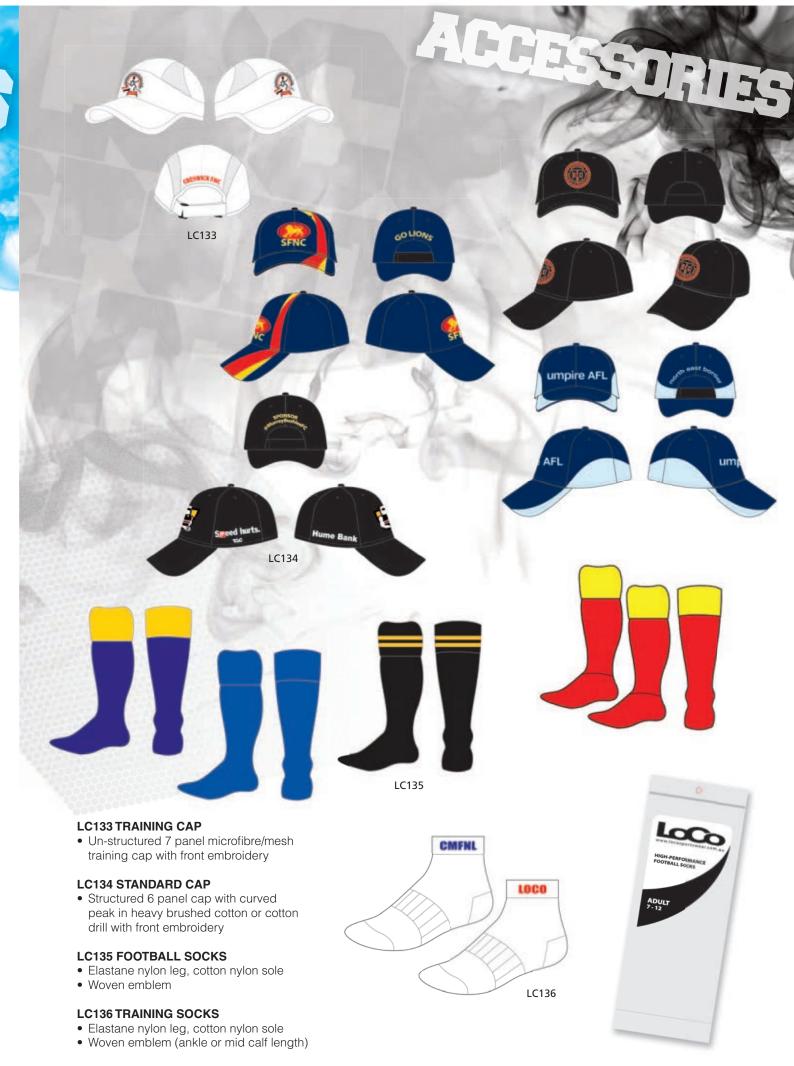

#### LC138 BACKPACKS

- 420 Denier Nylon Backpack with mulitpole front pockets and mesh side pockets
- Printed with one logo
- \* NAMES AND/OR NUMBERS CAN BE ADDED TO SPORTSBAGS AND BACKPACKS AT AN ADDITIONAL COST