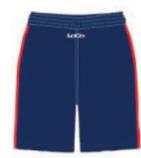

#### **LC115 CASUAL SHORTS**

• 220gsm Polyester mid length shorts with front pockets • sublimated

LC115