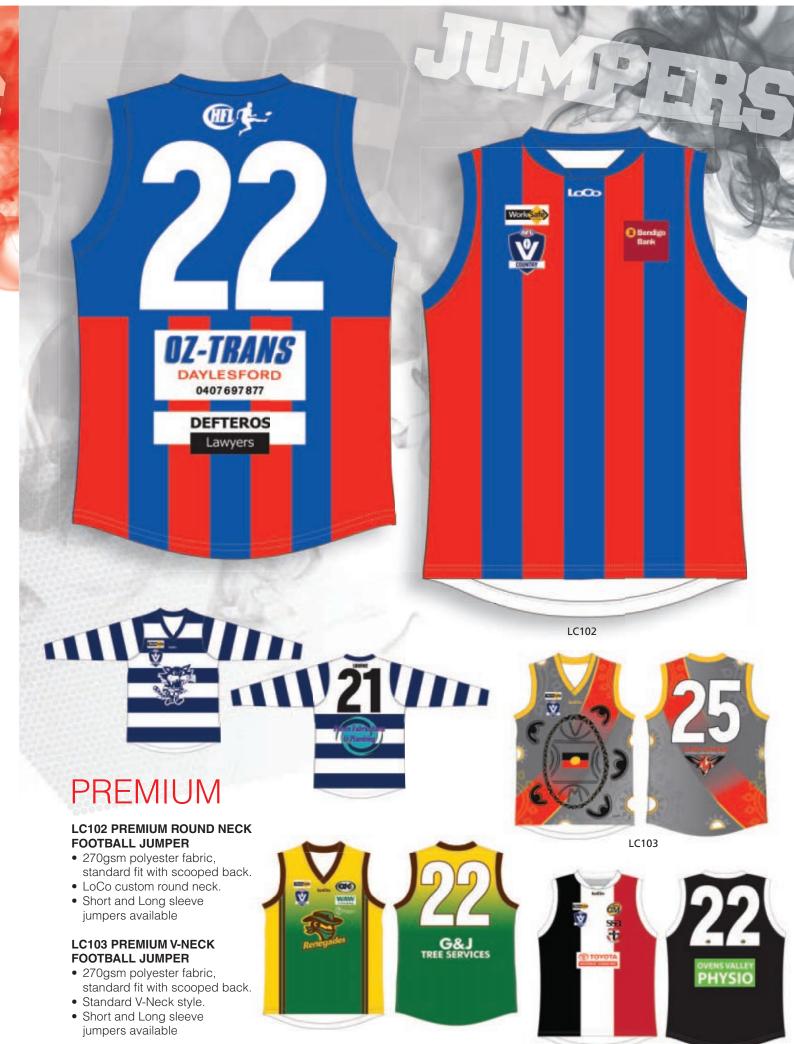

LoCo



## **TRAINING** OR PROMO **JUMPERS**

## LC104 LIGHTWEIGHT FOOTBALL JUMPER

- 270gsm polyester fabric, standard fit with scooped back.
- Standard V-Neck style.
- Short and Long sleeve jumpers available







## WARM UP TOPS

- **LC105 ELITE CUT WARM UP TOP** 180gsm cool lycra, raglan sleeve, rib neck and sleeves
- Available with names and numbers
- Minimum quantities apply

## **LC106 STANDARD WARM UP TOP**• 160gsm cool mesh

- Available with names and numbers
- Minimum quantities apply













LC108

## **SINGLETS**

## LC107 ELITE CUT TRAINING SINGLET

- 180gsm cool lycra, rib neck, action back
- Available with names and numbers
- Minimum quantities apply

#### LC108 STANDARD TRAINING SINGLET

- 160gsm cool mesh
- Available with names and numbers
- Minimum quant