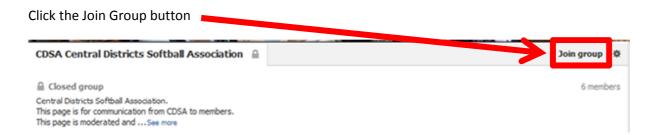

## **CDSA Facebook Group**

The Association has changed the Facebook communication method from an open Page, to a closed Group. To find the page, in Facebook, search for **Central Districts Softball Association.** Locate the Group as per the image below.

When your request has been approved, you will have access to the CDSA group wall.