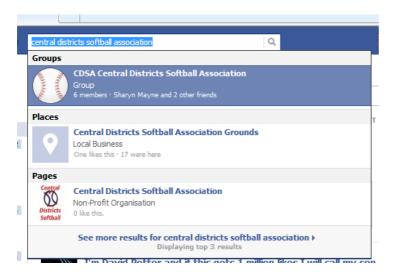

## **CDSA Facebook Group**

The Association has changed the Facebook communication method from an open Page, to a closed Group. To find the page, in Facebook, search for **Central Districts Softball Association.** Locate the Group as per the image below.