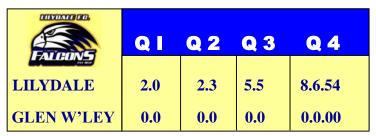

GOLF COURSE

East Ringwood to decide who will be relegated. Go Dales. Simmo

Seniors Round 14

QI Q2 Q3 Q4

LILYDALE 3.0 4.1 6.2 8.4.52

ROWVILLE 6.3 9.5 13.11 19.15.129

**BEST:** Jarrod Healy, Daniel Baldwin, Jake Gilbert, Richard Wyles, Sam Horsely, Fraser Smith.

**GOALS:** Jake Gilbert – 3, Billy Gardiner – 2, Lachlan Koger – 1, Richard Wyles – 1, Taylor Hohepa – 1.

**REPORT:** Disappointing. We have the bye next week, we will regroup and have a crack at the last four games.