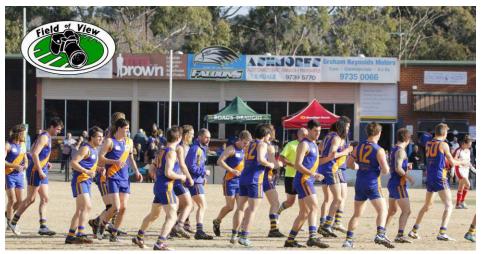

LILYDALE

**MITCHAM BLACK** 

**Nicole Schoch** Coach

Goal Scorers: Stacey Fleming 11 and Alicia Taylor 4

No match report or best players provided

Issue 13
Lilydale V Rowville Round 14 – 18th July 2015

Page 18

# **Shots**

## Pictures Courtesy of Field of View Photography

Page 19