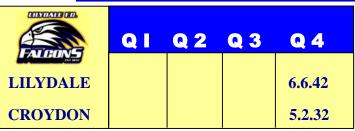

#### **SENIORS**

**Knox 13.14.92 D Lilydale 4.6.30** 

Best Players: P. Ashton, S. Horsley, L. McCombe

Goal Kickers: M. Hottes, J. Wilson, F. Smith, J. Gilbert

## UNDER 19's

Knox 12.11.83 D Lilydale 6.10.46

Best Players: R. McNay, T. Klaas-Henry, C. Berntsen, N. Del Biondo, D. Barrand, L. Koger

Goal Kickers: T. Klaas-Henry 4, S. Mansfield, N. Del Biondo

Next week we take on Norwood at Mullum Mullum Reserve. Come along and support the boys. Go Dales! **Page 27** 