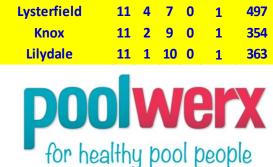

| UNDER 14B |                       |    |    |   |           |            |            |              |           |  |  |  |
|-----------|-----------------------|----|----|---|-----------|------------|------------|--------------|-----------|--|--|--|
| POS       | TEAM                  | P  | W  | L | В         | For        | Agst       | %            | PTS       |  |  |  |
| 1         | <b>Chirnside Park</b> | 12 | 11 | 0 | 1         | 1056       | 347        | 304.3        | 46        |  |  |  |
| 2         | The Basin             | 12 | 9  | 2 | 1         | 713        | 496        | 143.8        | <b>38</b> |  |  |  |
| 3         | <b>East Ringwood</b>  | 12 | 9  | 3 | 0         | 910        | 458        | 198.7        | <b>36</b> |  |  |  |
| 4         | Knox                  | 12 | 7  | 5 | 0         | 731        | 538        | <b>135.9</b> | <b>28</b> |  |  |  |
| 5         | Lilydale              | 12 | 4  | 8 | 0         | 540        | <b>706</b> | <b>76.49</b> | 16        |  |  |  |
| 6         | Lysterfield           | 12 | 3  | 8 | 1         | <b>479</b> | 890        | 53.82        | 14        |  |  |  |
| 7         | <b>Waverley Blues</b> | 12 | 3  | 9 | 0         | 410        | <b>795</b> | 51.57        | 12        |  |  |  |
| 8         | Boronia               | 12 | 2  | 9 | 1         | 436        | 775        | <b>56.26</b> | 10        |  |  |  |
|           | U                     | ND | ER | 1 | <b>3E</b> | 3          |            |              |           |  |  |  |
| POS       | TEAM                  | P  | W  | L | В         | For        | Agst       | %            | PTS       |  |  |  |
| 1         | North Ringwood        | 12 | 10 | 2 | 0         | 939        | 462        | 203.3        | 40        |  |  |  |
| 2         | Heathmont             | 12 | 10 | 2 | 0         | 845        | 514        | 164.4        | 40        |  |  |  |
| 2         | St Simons             | 12 | 0  | 2 | 0         | 002        | E70        | 156.7        | 26        |  |  |  |