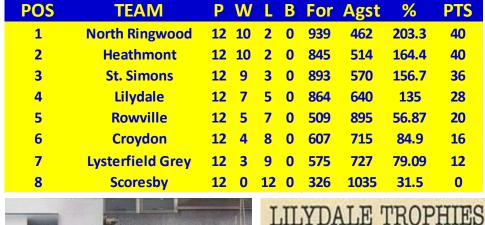

|     | UNDER 17 PREMIER      |    |    |    |   |            |            |              |           |  |  |  |  |  |
|-----|-----------------------|----|----|----|---|------------|------------|--------------|-----------|--|--|--|--|--|
| POS | TEAM                  | P  | W  | L  | D | For        | Agst       | %            | PTS       |  |  |  |  |  |
| 1   | Norwood Black         | 12 | 11 | 1  | 0 | 1121       | 516        | 217.25       | 44        |  |  |  |  |  |
| 2   | <b>Montrose Red</b>   | 12 | 11 | 1  | 0 | 1179       | 555        | 212.43       | 44        |  |  |  |  |  |
| 3   | Knox Red              | 12 | 9  | 3  | 0 | 950        | 644        | 147.52       | <b>36</b> |  |  |  |  |  |
| 4   | FTG Eagles Blue       | 12 | 6  | 6  | 0 | 676        | <b>679</b> | 99.56        | 24        |  |  |  |  |  |
| 5   | <b>Vermont Purple</b> | 12 | 4  | 8  | 0 | 737        | 883        | 83.47        | 16        |  |  |  |  |  |
| 6   | Blackburn Black 17P   | 12 | 4  | 8  | 0 | <b>721</b> | 996        | 72.39        | 16        |  |  |  |  |  |
| 7   | Noble Park            | 12 | 3  | 9  | 0 | 660        | 890        | <b>74.16</b> | 12        |  |  |  |  |  |
| 8   | Lilydale Blue         | 12 | 0  | 12 | 0 | <b>506</b> | 1387       | 36.48        | 0         |  |  |  |  |  |