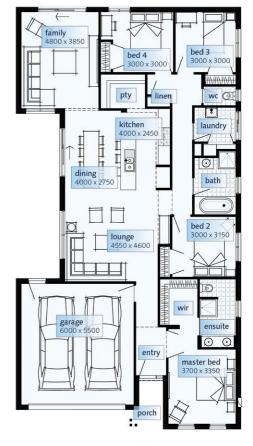

## LIMITED TIME OFFER!!

| Dimensions   | SQ.M                 | Squares  |
|--------------|----------------------|----------|
| Ground Floor | 168.17m <sup>2</sup> | 18.10Sqs |
| Porch        | 3.47m <sup>2</sup>   | 0.37Sqs  |
| Garage       | 37.12m <sup>2</sup>  | 4.00Sqs  |
| Total area   | 208.76m <sup>2</sup> | 22.47Sqs |
| V            | Vidth 11.10m         | i.       |
| C            | )epth 20.87m         | l        |