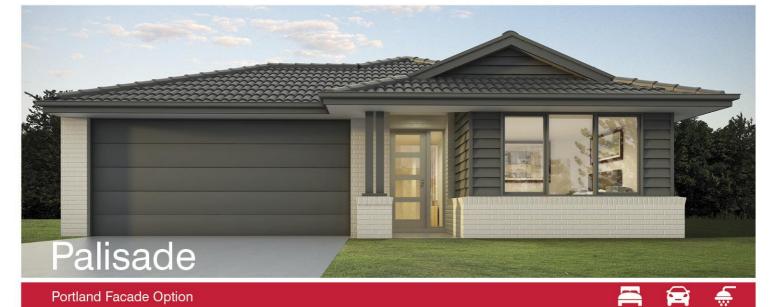

## HXH)PH()SUNONIS HOUSE AND LAND PACKAGE

## \$365,584 INCL FHOG

Lot 2224 Massa Drive, Renaissance Rise **MERNDA (352m2)** 

PACKAGE INCLUDES:

- Fixed Site Costs
- Carpet, Tiles or Laminate
- Coloured Concrete Driveway
- Stone Kitchen Bench tops
- Remote to Garage
- 900mm European Appliances
- Solar H.W.S
- No Rock Cost!