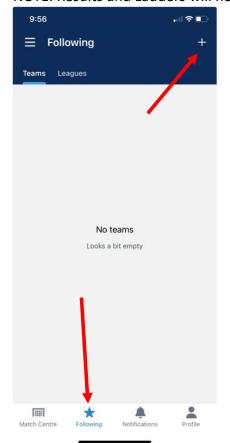

## Following Teams and Leagues

- · Click on the Star icon (Following) on the bottom menu bar
- Click + (plus) at the top right of the screen
- · Select Highlands Soccer Association
- Select Bowral Football Club
- Find your team and click Follow