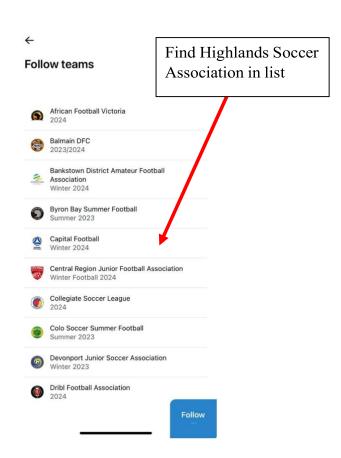

## Following Teams and Leagues

- · Click on the Star icon (Following) on the bottom menu bar
- Click + (plus) at the top right of the screen
- · Select Highlands Soccer Association
- Select Bowral Football Club
- Find your team and click Follow