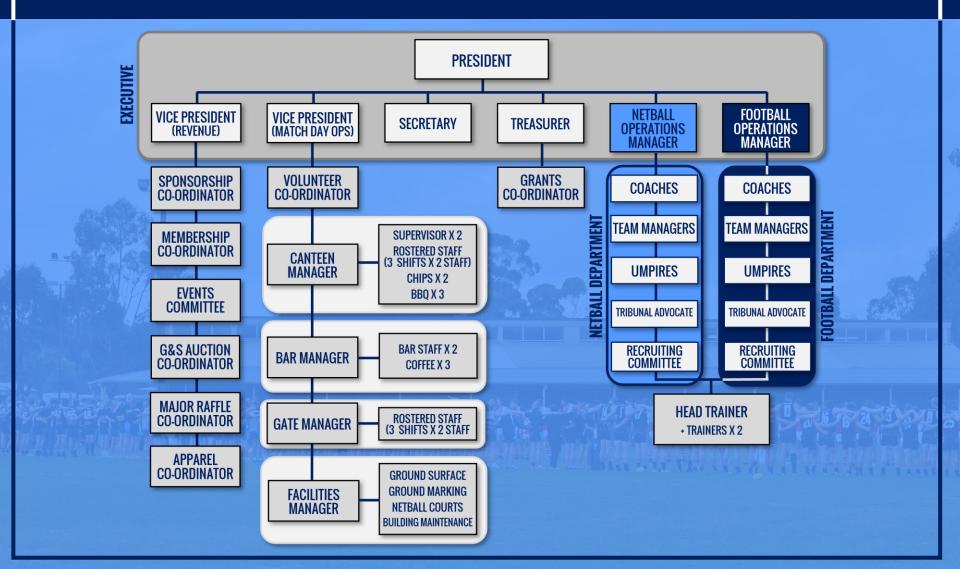

ban clubs MGYCW and Marong)
- Community Initiatives include:
  - ANZAC Round Raising Funds for Inglewood-Bridgewater RSL
  - Kaye's Day Raising Funds for Cancer Council
  - Inglewood Alive Festival
- Healthy Social Culture (Covid interrupted 2021)



- Club Financially Sound for 10+ Years
- 10-Year Net Income = >\$125,000



# BOOM

**—** 2021-2025

www.inglewoodfnc.sportingpulse.net

### STRATEGIC PLAN

The Club developed a Strategic Plan in September 2020, outlining our Purpose, Vision, Guiding Principles and Strategic Objectives for the next 5 years.



#### **OUR GUIDING PRINCIPLES**

'PILLARS OF RESPECT'



HISTORY

PROCESSES

CONDUCT

CULTURE

SUCCESS

Our ideal club structure is designed to 'share the load' amongst our volunteers and to utilise the unique skill sets of individuals





### football DEPARTMENT

**CO-ORDINATOR ASSISTANT** 

**AUSKICK** 

**TIMEKEEPER** 

**SCOREBOARD** 





The Committee of any Community Club should:

- Have a commitment to the purpose and vision of the club.
- Have sufficient time to devote to the club.
- Have an understanding of its role with respect to the management of the club.
- Display enthusiasm and interest in the club and its members.
- Possess good leadership skills and willingness to accept responsibility.
- Work as a team and towards a common goal.





## COMMITTEE

Our Committee Members are committed to:

- Helping each other, sharing the load.
- Distributing information across the Club we keep each other up to date.
- Being authentic leaders of our Club on all occasions it's not just the President's job.
- Treating inf