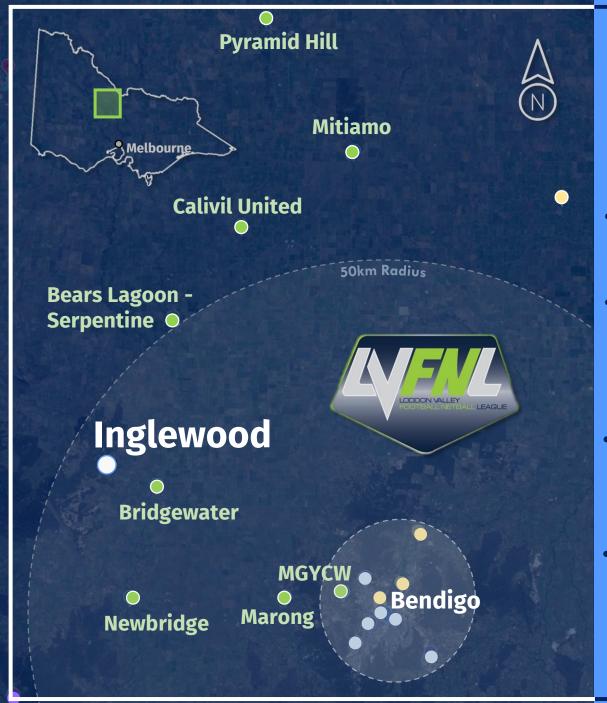

## LOCATION

- 45km (35min) from Bendigo CBD
- Loddon Valley Football Netball League – a very community oriented competition
- Furthest Travel =
   Pyramid Hill ~85km
   from Bendigo CBD
- AFL Central Victoria Regional Commission