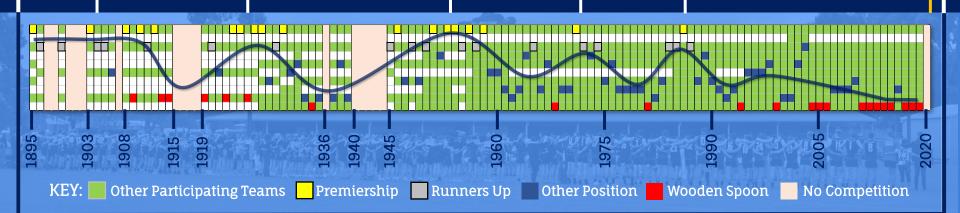

We are enormously proud of our club's history as a pioneer of local sport in the district

- Formed 1876 one of the oldest continually active football clubs in Australia
- 1877 One of 12 Foundation
   Members of the VFA
   (Victorian Football Association)
   forerunner of the AFL
- Hosted matches against Melbourne in 1877 and Carlton in 1879