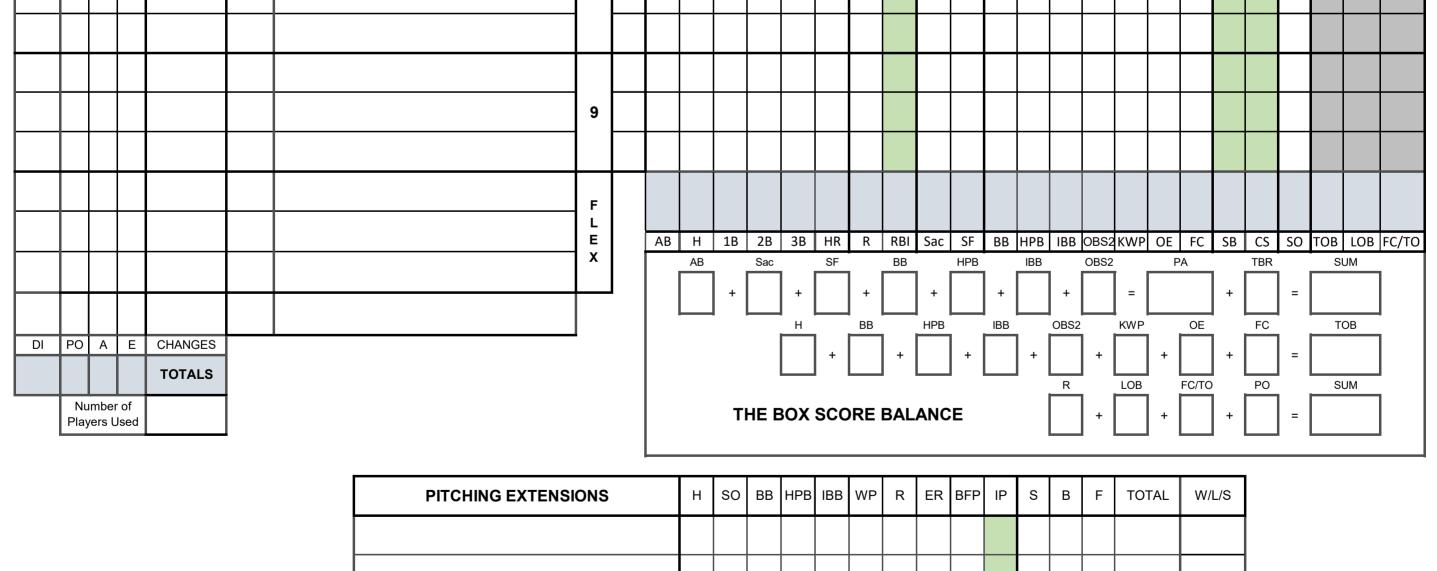

### DEFENSIVE EXTENSIONS

#### OFFENSIVE EXTENSIONS

| DI  | Defensive Innings played | PA    | NUMBER OF TIMES IN THE BATTERS BOX                   |
|-----|--------------------------|-------|------------------------------------------------------|
| PO  | Number of Put Outs       | AB    | NUMBER OF TIMES IN BOX LESS BB HPB AND SACS          |
| A   | Number of Assist         | H     | NUMBER OF SAFE HITS                                  |
| E   | Number of Errors         | 1B    | NUMBER OF 1 BASE HITS                                |
| POS | Fielding Position        | 2B    | NUMBER OF 2 BASE HITS                                |
|     | Also include DP, PH, PR  | 3B    | NUMBER OF 3 BASE HITS                                |
|     | and TR                   | HR    | NUMBER OF HOME RUN HITS                              |
| UNI | Uniform Number           | R     | NUMBER OF RUNS SCORED                                |
|     |                          | RBI   | NUMBER OF RUNS BATTED IN                             |
|     |                          | SAC   | NUMBER OF SACRIFICE BUNTS                            |
|     |                          | SF    | NUMBER OF SACRIFICE FLYS DO NOT FORGET THE RBI       |
|     |                          | BB    | NUMBER OF TIME ON BASE BY BASE ON BALLS              |
|     |                          | HPB   | NUMBER OF TIMES ON BASE BY HIT BY PITCHED BALL       |
|     |                          | IBB   | NUMBER OF TIMES ON BASE BY INTENTIONAL BASE ON BALLS |
|     |                          | OBS2  | NUMBER OF TIMES ON BASE BY CATCHERS OBSTRUCTION      |
|     |                          | KWP   | NUMBER OF TIMES ON BASE BY KWP                       |
|     |                          | OE    | NUMBER OF TIMES ON BASE BY ERROR                     |
|     |                          | FC    | NUMBER OF TIMES ON BASE DUE TO A FIELDERS CHOICE     |
|     |                          | CS    | NUMBER OF TIMES CAUGHT STEALING                      |
|     |                          | SB    | NUMBER OF STOLEN BASES                               |
|     |                          | SO    | NUMBER OF STRIKE OUTS                                |
|     |                          | TOB   | TOTAL TIMES ON BASE                                  |
|     |                          | LOB   | TOTAL TIMES LEFT ON BASE                             |
|     |                          | FC/TO | TOTAL TIMES ON BASE BY FIELDERS CHOICE               |
|     |                          |       | ON THIRD OUT. THIS IS NOT RECORDED AS A FIELDERS     |
|     |                          |       | CHOICE, ON BASE OR LEFT ON BASE, BUT IS AN AT BAT    |

#### **PITCHER'S EXTENSIONS**

| INN | NUMBER OF INNINGS PITCHED NOTE PART INNINGS ARE .333 OR .667 |
|-----|--------------------------------------------------------------|
| Н   | NUMBER OF SAFE HITS                                          |
| SO  | NUMBER OF STRIKE OUTS                                        |
| BB  | NUMBER OF TIME ON BASE BY BASE ON BALLS                      |
| HPB | NUMBER OF TIMES ON BASE BY HIT BY PITCHED BALL               |
| IBB | NUMBER OF TIMES ON BASE BY INTENTIONAL BASE ON BALLS         |
| WP  | NUMBER OF WILD PITCHES THROWN                                |
| R   | NUMBER OF RUNS SCORED                                        |
| ER  | NUMBER OF EARNED RUNS SCORED                                 |
| BFP | NUMBER OF BATTERS FACED                                      |
| IP  | NUMBER OF ILLEGAL PITCHES THROWN                             |
| S   | NUMBER OF STRIKES THROWN                                     |
| В   | NUMBER OF BALLS THROWN                                       |
| F   | NUMBER OF FOUL BALLS                                         |

# **Extensions Pack**

| DEFENSIVE EXTENSIONS BATTING LINE UP |    |     |   |         |      |           | OFFENSIVE EXTENSIONS |             |           |            |   |    |    |    |    |   |     |     |    |    |     |     |      |     |    |    |    |    |    |     |     |       |
|--------------------------------------|----|-----|---|---------|------|-----------|----------------------|-------------|-----------|------------|---|----|----|----|----|---|-----|-----|----|----|-----|-----|------|-----|----|----|----|----|----|-----|-----|-------|
| DEF.<br>INN.                         | РО | A I | E | CHANGES | POS. | LAST NAME | First Name           | B<br>A<br>T | РА        | AB         | Н | 1B | 2B | 3B | HR | R | RBI | Sac | SF | BB | HPB | IBB | OBS2 | KWP | OE | FC | SB | CS | SO | ТОВ | LOB | FC/TO |
|                                      |    |     |   |         |      |           |                      |             |           |            |   |    |    |    |    |   |     |     |    |    |     |     |      |     |    |    |    |    |    |     |     |       |
|                                      |    |     |   |         |      |           |                      | 1           |           |            |   |    |    |    |    |   |     |     |    |    |     |     |      |     |    |    |    |    |    |     |     |       |
|                                      |    |     |   |         |      |           |                      |             |           |            |   |    |    |    |    |   |     |     |    |    |     |     |      |     |    |    |    |    |    |     |     |       |
|                                      |    |     |   |         |      |           |                      |             |           |            |   |    |    |    |    |   |     |     |    |    |     |     |      |     |    |    |    |    |    |     |     |       |
|                                      |    |     |   |         |      |           |                      | 2           |           |            |   |    |    |    |    |   |     |     |    |    |     |     |      |     |    |    |    |    |    |     |     |       |
|                                      |    |     |   |         |      |           |                      |             |           |            |   |    |    |    |    |   |     |     |    |    |     |     |      |     |    |    |    |    |    |     |     |       |
|                                      |    |     |   |         |      |           |                      |             |           |            |   |    |    |    |    |   |     |     |    |    |     |     |      |     |    |    |    |    |    |     |     |       |
|                                      |    |     |   |         |      |           |                      | 3           |           |            |   |    |    |    |    |   |     |     |    |    |     |     |      |     |    |    |    |    |    |     |     |       |
|                                      |    |     |   |         |      |           |                      |             |           |            |   |    |    |    |    |   |     |     |    |    |     |     |      |     |    |    |    |    |    |     |     |       |
|                                      |    |     |   |         |      |           |                      |             |           |            |   |    |    |    |    |   |     |     |    |    |     |     |      |     |    |    |    |    |    |     |     |       |
|                                      |    |     |   |         |      |           |                      | 4           |           |            |   |    |    |    |    |   |     |     |    |    |     |     |      |     |    |    |    |    |    |     |     |       |
|                                      |    |     |   |         |      |           |                      |             |           |            |   |    |    |    |    |   |     |     |    |    |     |     |      |     |    |    |    |    |    |     |     |       |
|                                      |    |     |   |         |      |           |                      |             |           |            |   |    |    |    |    |   |     |     |    |    |     |     |      |     |    |    |    |    |    |     |     |       |
|                                      |    |     |   |         |      |           |                      | 5           |           |            |   |    |    |    |    |   |     |     |    |    |     |     |      |     |    |    |    |    |    |     |     |       |
|                                      |    |     |   |         |      |           |                      |             |           |            |   |    |    |    |    |   |     |     |    |    |     |     |      |     |    |    |    |    |    |     |     |       |
|                                      |    |     |   |         |      |           |                      |             |           |            |   |    |    |    |    |   |     |     |    |    |     |     |      |     |    |    |    |    |    |     |     |       |
|                                      |    |     |   |         |      |           |                      | 6           |           |            |   |    |    |    |    |   |     |     |    |    |     |     |      |     |    |    |    |    |    |     |     |       |
|                                      |    |     |   |         |      |           |                      | 1           |           |            |   |    |    |    |    |   |     |     |    |    | 1   |     |      |     |    |    |    |    |    |     |     |       |
|                                      |    |     |   |         |      |           |                      |             | $\square$ | $\square$  |   |    |    |    |    |   |     |     |    |    | 1   |     |      |     |    |    |    |    |    |     |     |       |
|                                      |    |     |   |         |      |           |                      | 7           |           |            |   |    |    |    |    |   |     |     |    |    | 1   |     |      |     |    |    |    |    |    |     |     |       |
|                                      |    |     |   |         |      |           |                      | 1           |           | $\uparrow$ |   |    |    |    |    |   |     |     |    |    |     |     |      |     |    |    |    |    |    |     |     |       |
|                                      |    |     |   |         |      |           |                      |             | $\square$ | $\square$  |   |    |    |    |    |   |     |     |    |    |     |     |      |     |    |    |    |    |    |     |     |       |
|                                      |    |     |   |         |      |           |                      | 8           |           |            |   |    |    |    |    |   |     |     |    |    |     |     |      |     |    |    |    |    |    |     |     |       |