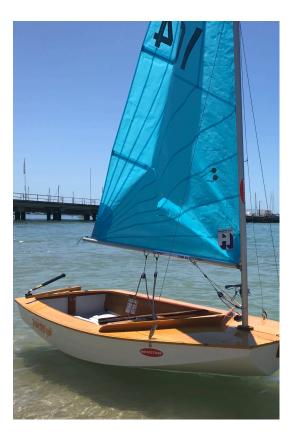

## "Juiced Up"

## **MINNOW 1034**

Juiced up is a gorgeous custom built glass hulled Minnow with bespoke timber decks & fitout. Will suit an intermediate level sailor or Green Group graduate looking for that next step up into fleet racing.

2 sails, anodised mast & boom, custom SS beach trolley and mast up cover complete the package. Sporting the odd cosmetic blemish (but nothing that will impede performance) Juiced Up was built to optimum hull shape & still carries lead correctors to reach minimum weight. 2017 Australian Novice Champion.