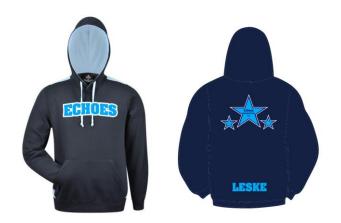

## HOODY ORDER FORM

K-BIZ PROMOTIONS 15 Holmes Street, Willaston SA 5118 Phone: 8524 4408 Email: <u>k-bizpromo@bigpond.com</u> Please complete the order form below and email to K-Biz Promotions. Payment to be made direct to K-Biz.

## **CUSTOMER DETAILS**

| NAME:  |  |
|--------|--|
| PHONE: |  |
| EMAIL: |  |

| ORDER DETAILS                                                                    |  |  |  |  |  |
|----------------------------------------------------------------------------------|--|--|--|--|--|
| SIZE (Please refer to sizing chart below)                                        |  |  |  |  |  |
| NAME TO BE PRINTED ON BACK<br>(1 name only as above. eg: last name or nick name) |  |  |  |  |  |
| SIZE (Please refer to sizing chart below)                                        |  |  |  |  |  |
| NAME TO BE PRINTED ON BACK<br>(1 name only as above, eg: last name or nick name) |  |  |  |  |  |
| SIZE (Please refer to sizing chart below)                                        |  |  |  |  |  |
| NAME TO BE PRINTED ON BACK<br>(1 name only as above, eg: last name or nick name) |  |  |  |  |  |