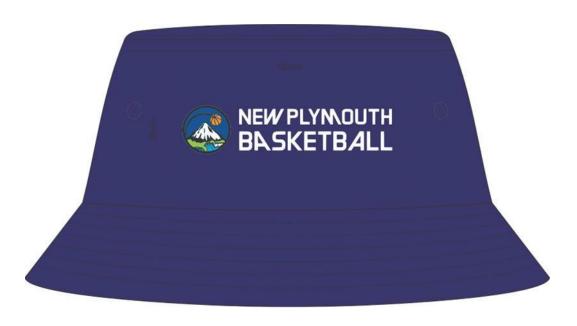

## BUCKET HAT

### **Details:**

- Premium heavy brushed cotton
- Royal Blue
- Sizes Small, Medium, Large
- "New Plymouth Basketball"
  embroidery on front

\$12.50

| Size | S  | M | L |
|------|----|---|---|
| Head | 54 | 5 | 6 |