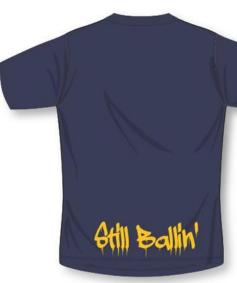

# T-SHIRT

### **Details:**

- Medium weight 185gsm material "Denim Marle" colour
- Adults sizes S 5XL
- "NPBA" print on front, "Still Ballin'" text on back
  - Printed in faded style

\$25.00

| Size        | S | M | L | X | 2XL | 3XL | 4XL | 5XL |
|-------------|---|---|---|---|-----|-----|-----|-----|
| Chest (1/2) | 4 | 5 | 5 | 6 | 6   | 6   | N/A | 7   |
| Length      | 7 | 7 | 7 | 8 | 8   | 8   | N/A | 9   |