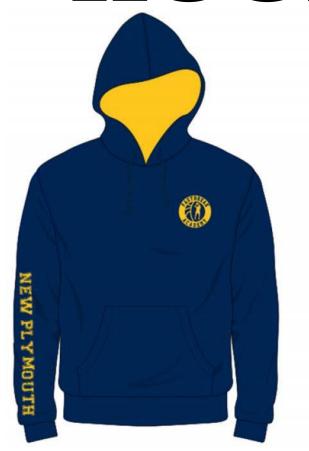

## HOODIE

### **Details:**

Medium weight 280gsm Poly

(50%) / Cotton (50%) material

- Navy with Gold hood insert
- Adults sizes S 3XL
- "NEW PLYMOUTH" print down

right arm (approx. 40cm), "FASTBREAK" logo on left chest (approx. 8cm)

\$50.00

| Size        | S | M | L | X | 2XL | 3XL |
|-------------|---|---|---|---|-----|-----|
| Chest (1/2) | 5 | 5 | 6 | 6 | 7   | 7   |
| Length      | 6 | 6 | 7 | 7 | 7   | 7   |