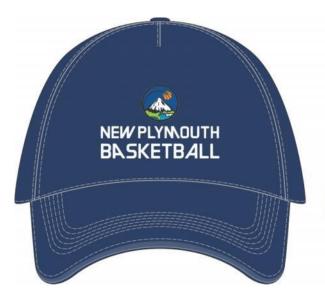

# CAP

### **Details:**

- Premium 5-panel cotton canvas
- Royal Blue
- Adjustable strap one size fits

most

"New Plymouth Basketball"

embroidery on front + "NPBA" embroidery on back

\$17.50