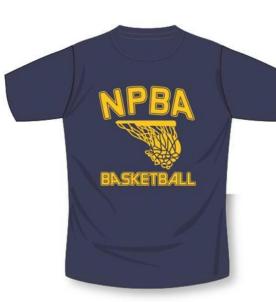

# T-SHIRT

### **Details:**

- Medium weight 185gsm material "Denim Marle" colour
- Adults sizes S 5XL
- "NPBA" print on front, "Still Ballin'" text on back
  - Printed in faded style

\$25.00

| Size        | S | M | L | X | 2XL | 3XL | 4XL | 5XL |
|-------------|---|---|---|---|-----|-----|-----|-----|
| Chest (1/2) | 4 | 5 | 5 | 6 | 6   | 6   | N/A | 7   |
| Length      | 7 | 7 | 7 | 8 | 8   | 8   | N/A | 9   |