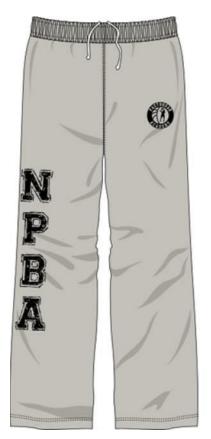

# SWEATPANTS

### **Details:**

Medium weight 280gsm Poly

(50%) / Cotton (50%) material

- Grey
- Adults sizes S 5XL
- "NPBA" print down right leg

(approx. 40cm), "FASTBREAK" logo on left thigh (approx. 8cm)

\$40.00

| Size        | S | M | L | X | 2XL | 3XL | 4XL | 5XL |
|-------------|---|---|---|---|-----|-----|-----|-----|
| Waist (1/2, | 3 | 3 | 3 | 4 | 4   | 5   | 5   | 6   |
| Inseam      | 8 | 8 | 8 | 8 | 8   | 8   | 8   | 8   |