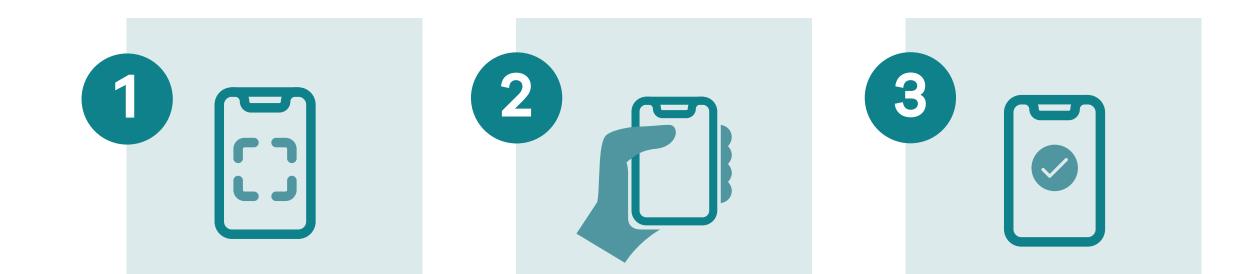

## Use your phone to<br/>scan the codeEnter your first name<br/>and phone numberLook for the tick<br/>You're now checked-in