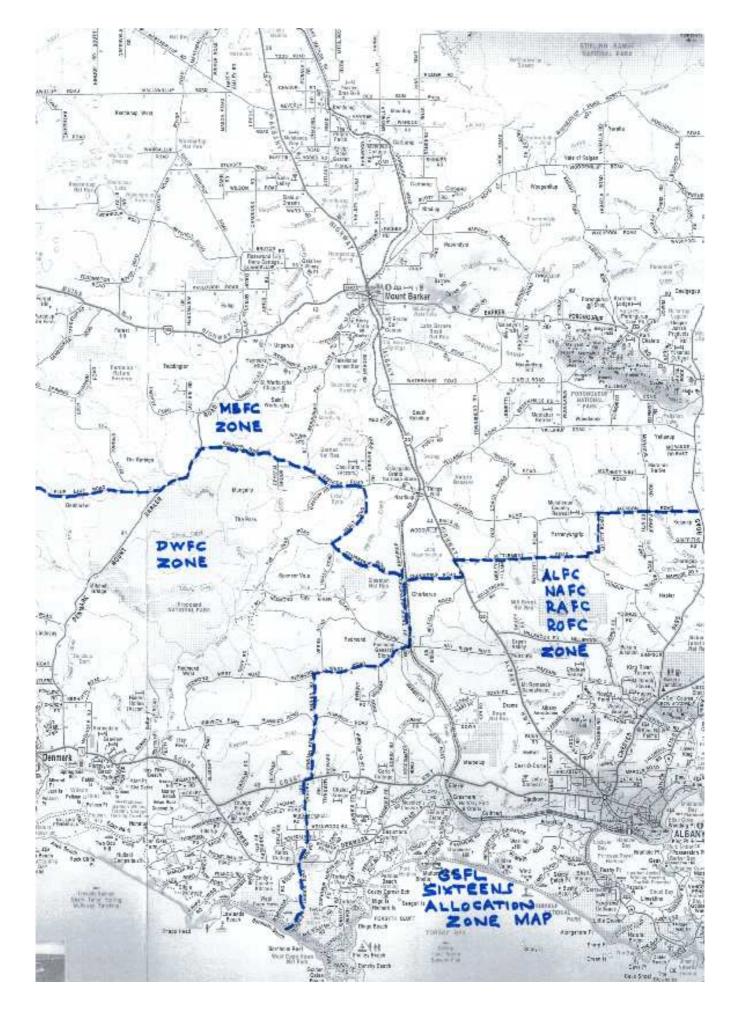

**ZONES:** Parents/Guardians and Players are advised that the attached map defines player catchment Zones implemented to further assist optimum distribution of players to Denmark Walpole, Mount Barker and the Albany based clubs. The League seeks your co-operation on this matter in an endeavour to maintain Denmark Walpole and Mount Barker as strong and viable clubs. If you are aggrieved by this decision, then a written application to the League submitted with Nomination Form, will be considered.

## **PARTICIPANT INFORMATION:**

| Footyweb #:                                                                                                                                                                                                    | Date of Birt                                                                   | h://                                                                      |                                                                                     |                            |
|----------------------------------------------------------------------------------------------------------------------------------------------------------------------------------------------------------------|--------------------------------------------------------------------------------|---------------------------------------------------------------------------|-------------------------------------------------------------------------------------|----------------------------|
| Family Name:                                                                                                                                                                                                   |                                                                                |                                                                           |                                                                                     |                            |
| First <u>LEGAL</u> Given Name:<br>No abbreviat                                                                                                                                                                 | ions or "nicknames" pl                                                         |                                                                           | en Name:                                                                            |                            |
| Postal Address:                                                                                                                                                                                                |                                                                                |                                                                           |                                                                                     |                            |
| Suburb:                                                                                                                                                                                                        | State: WA                                                                      | Postcode:                                                                 |                                                                                     |                            |
| 2021 School Year:                                                                                                                                                                                              | School:                                                                        |                                                                           |                                                                                     |                            |
| If Boarding, state School / Colle                                                                                                                                                                              | ge where Staying:                                                              |                                                                           | Mobile Telephone                                                                    | #                          |
| Email address:                                                                                                                                                                                                 |                                                                                |                                                                           |                                                                                     |                            |
| <b>OTHER APPLICABLE DETAIL</b><br>have played a minimum of <b>60</b> certif<br>allocation to that club. You may nom                                                                                            | ied club games for that                                                        | t club. Please be awa                                                     | re that there can be no g                                                           | juarantee of               |
| 1. Father's name                                                                                                                                                                                               | played at                                                                      | FC Year la                                                                | ast played at that club $\_$                                                        |                            |
| 2. Brother's name                                                                                                                                                                                              | played at                                                                      | FC Year la                                                                | ast played at that club $\_$                                                        |                            |
| <b>ZONE MAP:</b> Please refer to accom to residential address.                                                                                                                                                 | panying map to detern                                                          | nine the district to wh                                                   | ich players are assigned                                                            | according                  |
| 3. Mount Barker zone resident a                                                                                                                                                                                | nd elect to play with '                                                        | 'Bulls" >>>>>>>>>                                                         | tick if yes                                                                         |                            |
| 4. Denmark/Walpole zone reside                                                                                                                                                                                 | nt and elect to play w                                                         | vith "Magpies" >>>                                                        | tick if yes                                                                         |                            |
| Players will be allocated on a rotation<br>in mind; the League will reserve the<br><b>Players will be allocated to their</b><br>to transfer to an alternative club if s<br>occur in special circumstances by s | e right to allocate playe<br>football club for a mi<br>to desired. Transfer of | rs as evenly as possi<br><b>nimum period of tw</b><br>players within GSFL | ble to the four Albany ba<br>o years after which play<br>inside that two year perio | sed clubs.<br>ers are free |
| PARENT/LEGAL GUARDIAN I                                                                                                                                                                                        | NFORMATION:                                                                    |                                                                           |                                                                                     |                            |
| Family Name Family Name Home Telephone # PARENT / LEGAL GUARDIAN                                                                                                                                               |                                                                                | Gi                                                                        | iven Name                                                                           |                            |
| SIGN here - PARENT / LEGAL                                                                                                                                                                                     | . GUARDIAN Signa                                                               | ture:                                                                     |                                                                                     |                            |
| SIGN here - PLAYER Signatu                                                                                                                                                                                     | re:                                                                            | Today                                                                     | 's date:                                                                            | /2021                      |
| Notes:                                                                                                                                                                                                         |                                                                                |                                                                           |                                                                                     |                            |
|                                                                                                                                                                                                                |                                                                                |                                                                           |                                                                                     |                            |