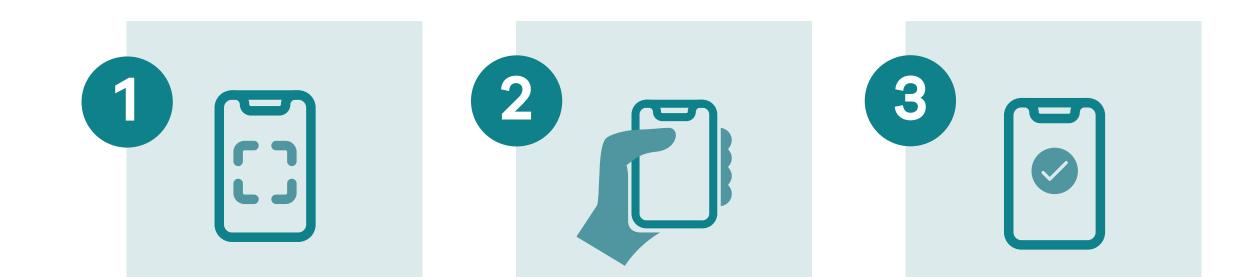

## Use your phone to<br/>scan the codeEnter your first name<br/>and phone numberLook for the tick<br/>You're now checked-in