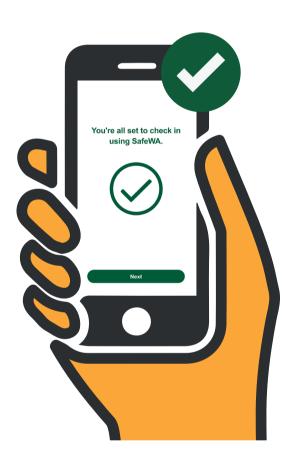

## Using the SafeWA app is easy

- Download
- 2 Create an account
- Check in

- Create an account
  - Tap on the individual icon

- Enter your information
- Create a password
- Enter the security PIN sent via SMS to verify your account
- Check in
  - Open the SafeWA app
  - Scan the venue or business's QR code to check in