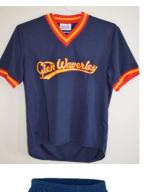

Navy Club Cap (Optional: Name printed at back)

Navy Club Visor (18+)

(Open 1 only)

Navy Top

White Socks with Red T