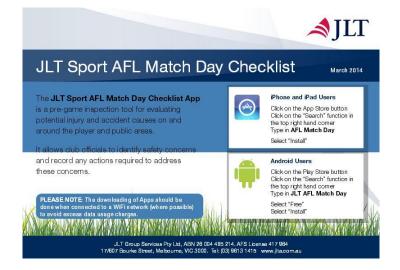

## JLT Match Day Insurance Checklist

A JLT Match Day insurance checklist <u>must</u> be completed prior to the first game of the day. If a player is injured and they match day checklist has not been completed they will not be covered by insurance.

To complete the form, download the JLT app in the app store (search JLT AFL Match Day). Once in the app, select 'Checklist) the 'New' and complete the relevant match details.

The app requires the home team to enter the name of an appropriate away team official who has given their sign off on the ground conditions.