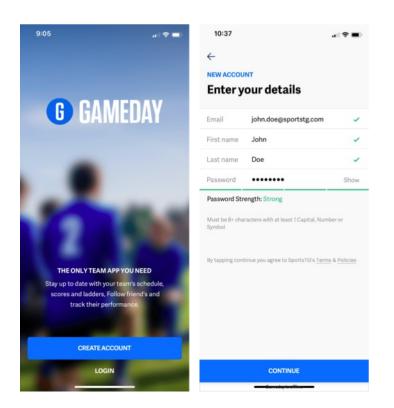

### Signup

Once you have downloaded and installed the app, upon opening the app you will be presented with the Sign Up/Login screen:

Currently you must use a valid email to sign up to GameDay (support for social login for Facebook and Google will be supported in the future).