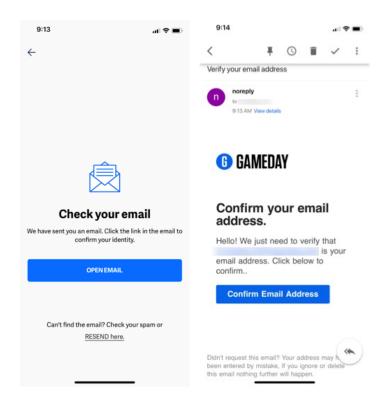

Once you complete the account registration we will ask you to open your email on your phone and confirm the account creation.

After you confirm you have access to the email we will check the our records and find any active players and teams associated to that address and link them to your account without the need for you to go searching for them. If we can't find any records linked to that email address you can instead utilize our updated search functionality to find the information you are after.