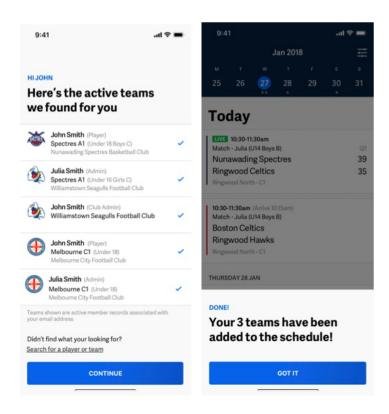

Once you complete the account registration we will ask you to open your email on your phone and confirm the account creation.

After you confirm you have access to the email we will check the our records and find any active players and teams associated to that address and link them to your account without the need for you to go searching for them. If we can't find any records linked to that email address you can instead utilize our updated search functionality to find the information you are after.

# Schedule

The home page for GameDay mobile is the schedule screen. Here you can see all upcoming games for teams you are following. Tapping on each match tile will take

you into the match Centre where you can view additional information about the match including venue details and results, stats and ladders.

You can filter the teams you want to see in this view by tapping on the filter option in the top right hand corner and choosing which teams you want to appear in the schedule view.