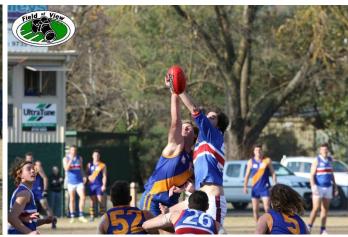

# **Action Shots**

Pictures Courtesy of Field of View Photography

# **Seniors Round 10**

Q I Q 2 Q 3 Q 4

LILYDALE 3.3 6.5 11.8 13.10.88

STH CROYDON 1.2 2.6 5.7 10.13.73

**BEST:** Marcus Hottes, Dean Carswell, Andy Preston, Leigh McCombe, Daniel Christian, Callum Morrison.

**GOALS:** Leigh McCombe - 5, Dean Carswell - 3, Josh Hughes - 2, Andy Preston - 2. Fraser Smith - 1.

Fantastic win. Just reward for effort. We were not at our best. Just found a way to hang on. Our leaders and c-captains in particular really stood up. There is no reason why we cannot back it up next week against Nth. Ringwood.