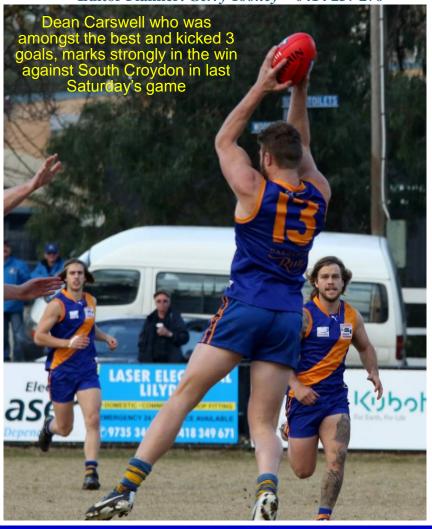

# **Seniors Round 10**

Q I Q 2 Q 3 Q 4

LILYDALE 3.3 6.5 11.8 13.10.88

STH CROYDON 1.2 2.6 5.7 10.13.73

**BEST:** Marcus Hottes, Dean Carswell, Andy Preston, Leigh McCombe, Daniel Christian, Callum Morrison.

**GOALS:** Leigh McCombe - 5, Dean Carswell - 3, Josh Hughes - 2, Andy Preston - 2. Fraser Smith - 1.

Fantastic win. Just reward for effort. We were not at our best. Just found a way to hang on. Our leaders and c-captains in particular really stood up. There is no reason why we cannot back it up next week against Nth. Ringwood.