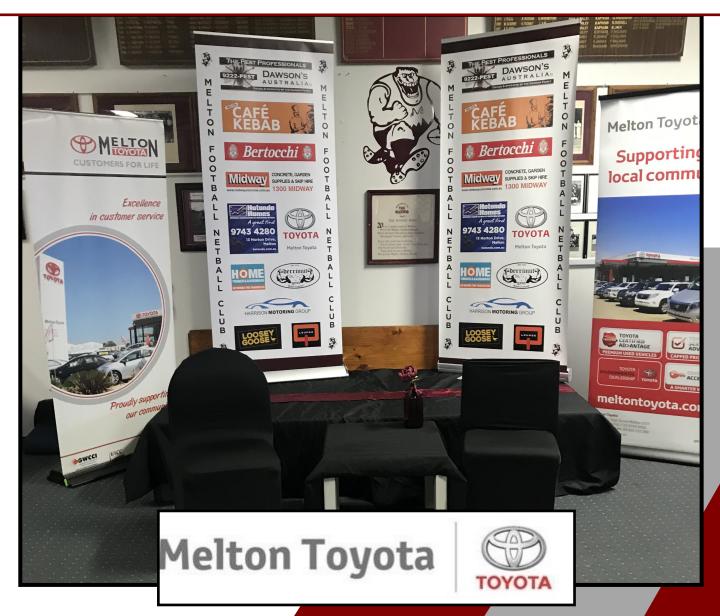

# YOUR COMPANY NAME WILL APPEAR ON OUR

# **SPONSORSHIP BANNERS**

# SPONSORSHIP PACKAGE

- 0.9m x 4.8m Ground Signage at MacPherson Park (4 in total)
- Sponsor logo on our state of the art electronic scoreboard
- Sponsor logo on The Melton Football Netball Club digital slideshow in clubrooms
- Sponsor logo on our Melton Football Netball Club webpage and social media
- Entry and ticket for the Melton Bloods major draw (2 in total)
- Entry and ticket for the Melton Bloods special effort draw (2 in total)
- Invitation to all club major social events, including sponsor networking
- Sponsors Day Luncheon (with guest speaker)
- 6 x Melton Football Netball Club Memberships (which includes 8 home games and entry into the half time luncheon.)
- Advertising at Half time Luncheon at home games
- Apparel logo- as requested and agreed e.g. singlet, t-shirt, playing jumpers, etc.
- Company name mentioning every week in the Ballarat Football League Record, local papers and social media networks.
- Other (at your request lets discuss!)