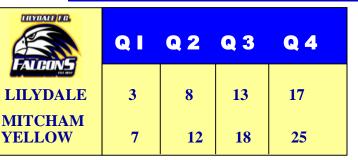

# Reserves Round 9

| FAUGUNE    | QI  | Q 2 | Q 3  | Q 4      |
|------------|-----|-----|------|----------|
| LILYDALE   | 3.3 | 6.3 | 13.3 | 18.4.112 |
| NOBLE PARK | 2.3 | 4.6 | 9.7  | 12.11.83 |

Flanker 15