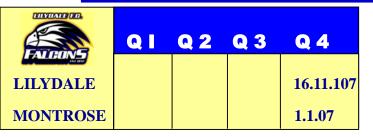

### **EFL: Lilydale gets on the board**

Lilydale sung its song for the first time in 2015 after completing a 13.10 (88) to 10.13 (73) triumph over South Croydon in the Eastern Football League. The Falcons led at every change but had to withstand a final-quarter comeback from the Bulldogs to get their first points of the Division 1 campaign. Lilydale remains bottom of the ladder after Round 10.