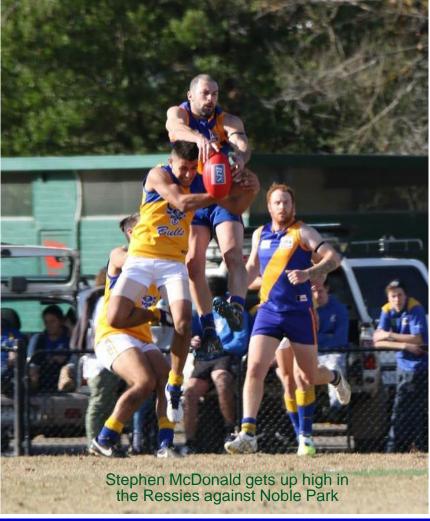

# Reserves Round 9

| FAUGUNE    | QI  | Q 2 | Q 3  | Q 4      |
|------------|-----|-----|------|----------|
| LILYDALE   | 3.3 | 6.3 | 13.3 | 18.4.112 |
| NOBLE PARK | 2.3 | 4.6 | 9.7  | 12.11.83 |

Flanker 15

**Issue 8** 

**Michael Duketis** Coach

**BEST**: Kane Quilty, Stephen McDonald, Jake Dipper, Jordy Haskell, Jake Clements

GOALS: Kane Quilty 5, Stephen Mc Donald 5, Shore 2, 1 each to Jake Dipper, Donald, Jamie Cruickshank, Stephen Cruickshank, Jake Clements and Jordy Haskell

A great four quarter effort. We ran in numbers, created opportunities, had an impact at contests and exploited the opposition's mistakes very well. A great commitment from all to get the fou points and a much needed boost.