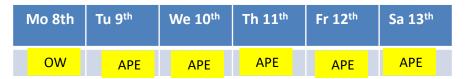

# Swimming: 40

#### Men's 19 & Women's 19

- 50m Freestyle
- 100m Freestyle
- 200m Freestyle
- 400m Freestyle
- 800m Freestyle
- 50m Backstroke
- 100m Backstroke
- 200m Backstroke
- 50m Breaststroke
- 100m Breaststroke
- 200m Breaststroke
- 50m Butterfly
- 100m Butterfly
- 200m Butterfly
- 400m Medley
- 4x100m Freestyle
- 4x100m medley
- 4x200m Freestyle
- 5km Open Water

#### **Mixed Open Events 2**

- 4x50m Freestyle
- 4x50m Medley

**Aquatic Center Faleata** 