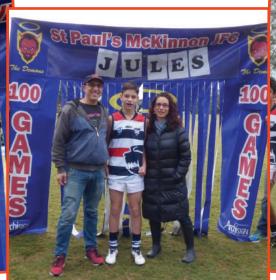

#### **Juniors**

Kicking off with our U8s at 8.30am, followed by a plethora of teams throughout the day, there were plenty of smiling Demon faces enjoying their footy.

We saw a few more milestones over the day with Jules Goldenberg playing 100 games and Drew Nowell playing his 50th game.

#### U15 MIXED DIV 2

St. Paul's McKinnon vs Oakleigh

Goal Kickers: Joe Walsh, Finn Sullivan, Matt O'Brien

Best Players: Jules Goldenberg, Joe Walsh, Finn Sullivan & Blake Williams

A big congratulations to Jules Goldenberg on playing his 100th game. Jules and his family have been big contributors to the team since Under 8's, with Dad (Sam) coaching for 3 years and being very involved in the other 5 years of this team's history! And Mum (Jacqui) has been team manager for a number of years, as well as being on the committee and managing the club milestone records. Jules has been one of our smaller players over the years, but is a tough at the football, has silky smooth skills and is always dangerous in front of goals! We are lucky to have Jules and the family at our club. **Simon** 