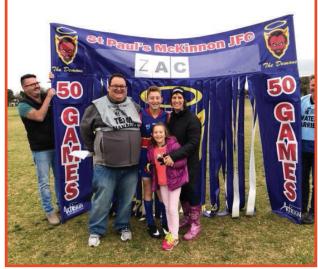

#### **Juniors**

Kicking off with our U8s at 8.30am, followed by a plethora of teams throughout the day, there were plenty of smiling Demon faces enjoying their footy.

We saw a few more milestones over the day with Jules Goldenberg playing 100 games and Drew Nowell playing his 50th game.

#### **U14 MIXED DIV 4**

St. Paul's McKinnon 1.0.6 vs Port/South Melbourne 5.11.41

Goal Kickers: Aiden

Best Players: Declan, Luke, Gabe, Thivi, Dylan

Q1 – We came to our home ground pumped for today because we wanted to prove a point against a good Port/South team. We started with celebrating Zac Milner reaching his 50 games milestone and we congratulated Declan on being made our captain. We played a really good first quarter with our midfielders winning some of the ball but most of the quarter was in Port/South's forward 50. However we still managed to keep them to one goal and four points. Q2 – After quarter time we played really well with us scoring a goal with Aiden kicking it off the ground and we were eager to get more. Unfortunately we couldn't. We played well with Dylan being a rock in defence taking contested marks against a taller opponent, but they managed to score a goal (but we held them also to a goal and four points). Q3 – At half time Steve talked about that we needed to be hungrier for the ball and we were, but we just couldn't put it on the scoreboard. It was technically a scoreless quarter with only one point scored and we came into the last quarter with little confidence.