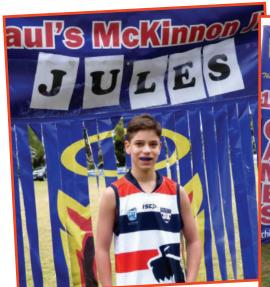

#### **Juniors**

Kicking off with our U8s at 8.30am, followed by a plethora of teams throughout the day, there were plenty of smiling Demon faces enjoying their footy.

We saw a few more milestones over the day with Jules Goldenberg playing 100 games and Drew Nowell playing his 50th game.

#### U15 MIXED DIV 2

St. Paul's McKinnon vs Oakleigh

Goal Kickers: Joe Walsh, Finn Sullivan, Matt O'Brien

Best Players: Jules Goldenberg, Joe Walsh, Finn Sullivan & Blake Williams

A big congratulations to Jules Goldenberg on playing his 100th game. Jules and his family have been big contributors to the team since Under 8's, with Dad (Sam) coaching for 3 years and being very involved in the other 5 years of this team's history! And Mum (Jacqui) has been team manager for a number of years, as well as being on the committee and managing the club milestone records. Jules has been one of our smaller players over the years, but is a tough at the football, has silky smooth skills and is always dangerous in front of goals! We are lucky to have Jules and the family at our club. **Simon** 