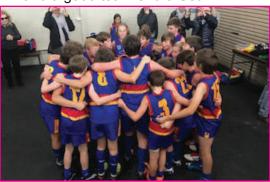

#### U15 MIXED DIV 2

St. Paul's McKinnon vs Oakleigh

Goal Kickers: Joe Walsh, Finn Sullivan, Matt O'Brien

Best Players: Jules Goldenberg, Joe Walsh, Finn Sullivan & Blake Williams

A big congratulations to Jules Goldenberg on playing his 100th game. Jules and his family have been big contributors to the team since Under 8's, with Dad (Sam) coaching for 3 years and being very involved in the other 5 years of this team's history! And Mum (Jacqui) has been team manager for a number of years, as well as being on the committee and managing the club milestone records. Jules has been one of our smaller players over the years, but is a tough at the football, has silky smooth skills and is always dangerous in front of goals! We are lucky to have Jules and the family at our club. **Simon** 