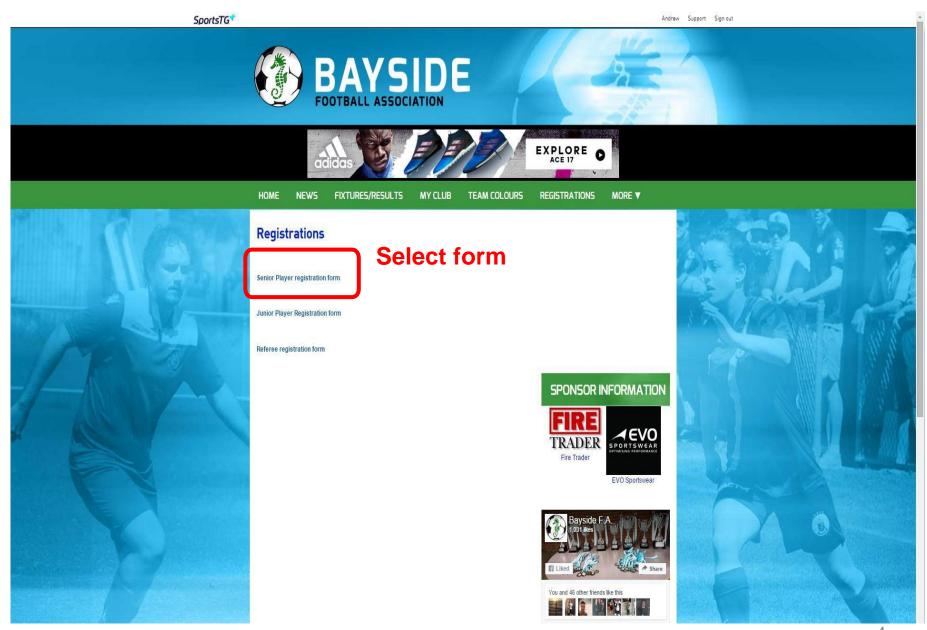

## **BAYSIDE** FOOTBALL ASSOCIATION

# SENIOR PLAYER ONLINE REGISTRATION 2018

This online registration system automatically deregisters players who do not select the correct option or complete their online registration correctly. This system works very well when the correct option is selected, and the online registration form is completed correctly.

#### **READ THESE VERY IMPORTANT INSTRUCTIONS BEFORE CONTINUING**

Please do not attempt your online registration using a smart phone as many attempted registrations in previous years were unsuccessful. The BFA strongly recommends using a tablet, laptop or desktop computer.