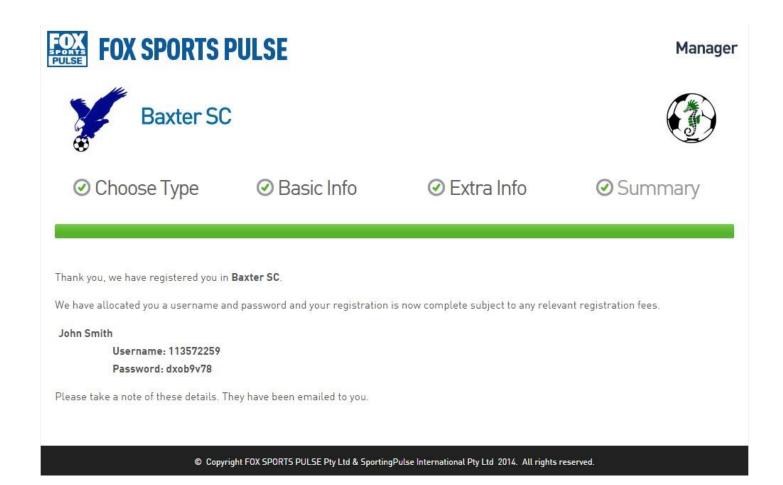

## **Finish**

Keep this Username & Password as you will need this information to register online in future seasons.