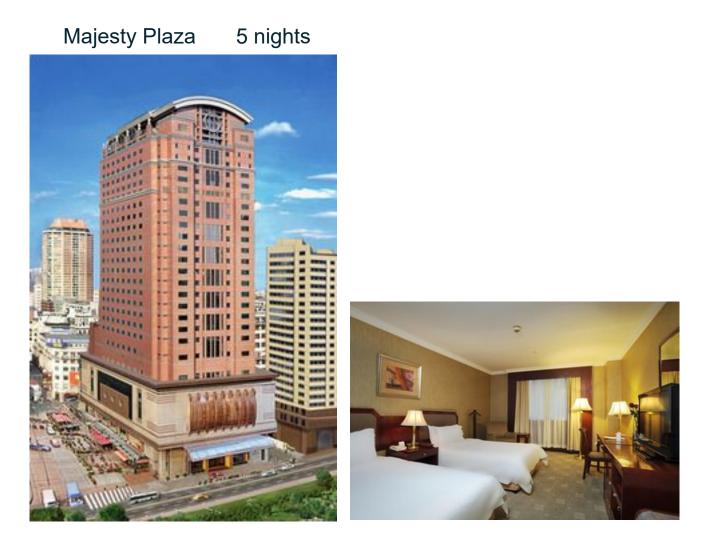

#### Tuesday - May 22

11:10 AM Arrive at Melbourne Tullamarine Airport

The Majesty Plaza Shanghai is a stunning 4-star hotel ideally located on East Nanjing Road, a popular pedestrian street in the heart of town. The Bund and People's Square are within close walking distance and from People's Square you can catch convenient public transport links to other fascinating parts of the city. From the nearby Shanghai Railway Station you can reach Hongqiao Airport, while Pudong Airport is only an hour away by car.

The spacious and well-appointed guestrooms feature luxury bedding, dark wood furniture and a rich colour palette, emanating the stylish atmosphere guests feel as soon as they enter the Majesty Plaza. Each room has cable TV, a workspace, minibar, tea/coffee making facilities and air-conditioning to ensure guests enjoy a restful and comfortable stay.

A comprehensive business centre, beauty salon, Spa, indoor swimming pool and free Wi-Fi internet access cater to those who like to have everything within easy reach. In addition to a host of excellent amenities there are no less than five dining options to choose from. Feng He Japanese, Golden Elephant Thai or the more casual Comely Buffet restaurant are sure to satisfy guest's appetites.