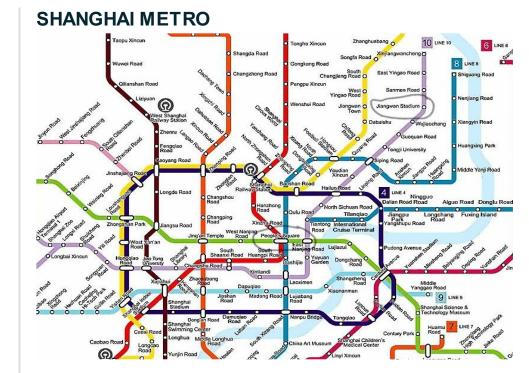

### GAME DAY : PORT ADELAIDE VS GOLD COAST SUNS

VENUE: ADELAIDE ARENA JIANGWAN STADIUM

METRO LINE 10 Time: 30 mins

1:20 PM

Tee Lee Travel will provide you with the Multi journey all day Metro Tickets & Game ticket.

http://subway.umka.org/map-shanghai/line-10/jiangwan-stadium.html