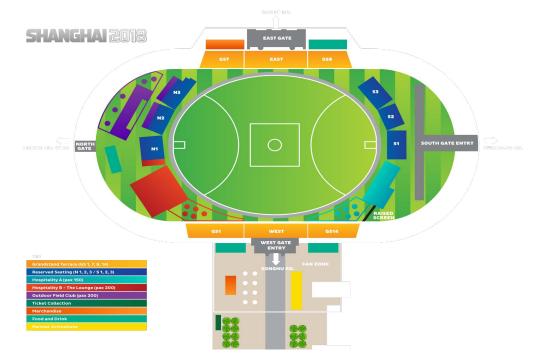

### GAME DAY : PORT ADELAIDE VS GOLD COAST SUNS

VENUE: ADELAIDE ARENA JIANGWAN STADIUM

METRO LINE 10 Time: 30 mins

1:20 PM

Tee Lee Travel will provide you with the Multi journey all day Metro Tickets & Game ticket.