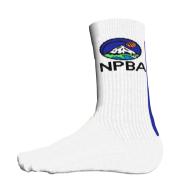

### **NPBA and Fastbreak Academy Socks**

**NPBA** and Fastbreak Academy Socks

Sizes: 2 – 8, 8 – 11, 11 – 14 and 14 – 16

\$8.00 per pair or 1 pair of each for \$15.00