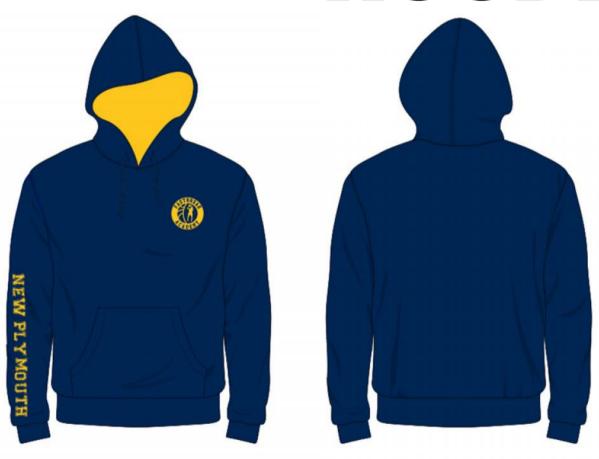

## HOODIE

#### **Details:**

- Medium weight 280gsm Poly
   (50%) / Cotton (50%) material
- Navy with Gold hood insert
- Adults sizes S 3XL
- "NEW PLYMOUTH" print down right arm (approx. 40cm),
   "FASTBREAK" logo on left chest (approx. 8cm)

\$50.00

| Size        | S  | M  | L  | XL         | <b>2</b> XL | 3XL |
|-------------|----|----|----|------------|-------------|-----|
| Chest (1/2) | 51 | 56 | 61 | 66         | 71          | 76  |
| Length      | 66 | 69 | 71 | <i>7</i> 4 | 76          | 79  |