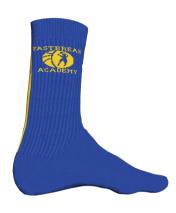

### **NPBA and Fastbreak Academy Socks**

**NPBA** and Fastbreak Academy Socks

Sizes: 2 – 8, 8 – 11, 11 – 14 and 14 – 16

\$8.00 per pair or 1 pair of each for \$15.00