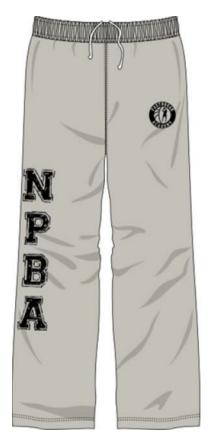

## **SWEATPANTS**

#### **Details:**

- Medium weight 280gsm Poly
   (50%) / Cotton (50%) material
- Grey
- Adults sizes S 5XL
- "NPBA" print down right leg (approx. 40cm), "FASTBREAK" logo on left thigh (approx. 8cm)

\$40.00

#### **MEASUREMENTS:**

| Size                     | S  | M  | L  | XL | <b>2</b> XL | 3XL | 4XL | 5XL |
|--------------------------|----|----|----|----|-------------|-----|-----|-----|
| Waist (1/2, unstretched) | 33 | 36 | 38 | 41 | 46          | 51  | 56  | 61  |
| Inseam                   | 81 | 83 | 84 | 85 | 86          | 88  | 88  | 88  |