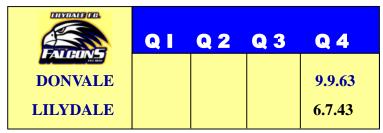

# **Under 14B Round 7**

|             | QI  | Q 2 | Q 3  | Q 4     |
|-------------|-----|-----|------|---------|
| EAST R'WOOD | 3.4 | 8.5 | 11.7 | 13.9.87 |
| LILYDALE    | 1.1 | 3.3 | 3.6  | 6.7.43  |