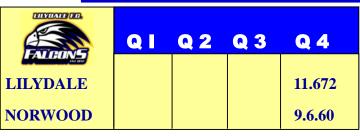

| FAIGUNS  | QI  | Q 2 | Q 3  | Q 4       |
|----------|-----|-----|------|-----------|
| LILYDALE | 2.1 | 3.2 | 7.2  | 9.5.59    |
| VERMONT  | 4.1 | 5.4 | 10.6 | 16.10.106 |

Date: 30/05/15

BEST: T Davies, D Barrand, A Malcolm, R McNay, J Sciortino, J Toohey GOALS: S Mansfield 2, T Davies 2, B Hunt 2, C Berntsen 1, M Cope 1, J Morris 1 SEASON GOALS: S Mansfield 10, T Klaas-Henry 7, Liam Koger 6, J Wilson 5, M Defranceschi 5, R McNay 5, J McPhee 4, M Cope 4, T Davies 3, D Ivaldi 3, B Ryan 3, S Kirk 3, C Bernsten 3, S Johnson 2, B Hunt 2, J Schembri 2, N Del Biondo 1, B Wood 1, H Beckwith 1, L Halse 1, J Morris 1.