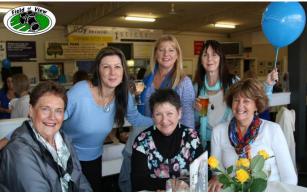

# Touch Of Blue L

The Flan

Page 18

Held on Saturday 23<sup>rd</sup> May 2015 **Date: 30/05/15** 

Pictures Courtesy of Field of View Photography

adies Day

Page 20

<u>Club Ball at Richmond Football Club</u> Friday July 24th

<u>Past Players and Officials Luncheon</u> August 15th – Last home game of the year.

Mark all these dates on your calendar or in your diary.

The Touch of Blue Ladies Day was a great success. Thanks to our organisers – Deb Carswell, Erica Mc Menamin, Sharon Hunt, Karen Hohepa and Briony Richards. Thanks to the business who donated prizes – Ashlee Howard Bodyfit, Priceline Lilydale Fernwood Gym Chirnside Park, Jumping Jonquils Croydon, Comfort Seeker Furniture Kilsyth, Lavish Abode Lilydale and our great stall holders – Sherry Milsom – Facebook - Shezza's candles, Claire Knight/Phoenix Trading – Claire Knight Independent Phoenix Trader, Janet Amelan – Amelan and Annika Mackenzie – Treasures for Treasures.