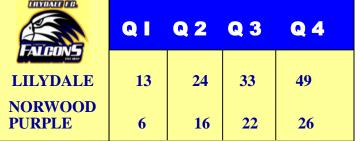

# **Under 17C Round 7**

Flanker 15
Issue 6

| FAUGUNS     | QI  | Q 2 | Q 3  | Q 4     |
|-------------|-----|-----|------|---------|
| CHIRN. PARK | 0.3 | 0.7 | 1.7  | 1.7.13  |
| LILYDALE    | 3.3 | 6.4 | 10.5 | 10.5.65 |