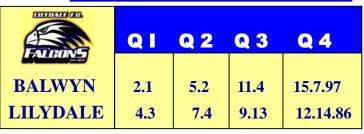

3.2

3.4

**<u>BEST:</u>** Richie Wyles, Grant Hill, Marcus Hottes, Nick Mende, Matthew Wierzbicki, Andy Preston.

3.3

GOALS: Lachy Koger 2, Shane Butler 1.

**REPORT:** Great first quarter and then disappointing. Get to training and keep working hard.