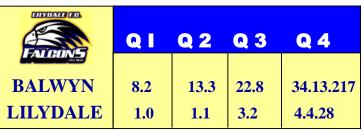

## TOUGH TRIP TO BALWYN!

**Anthony Simmons** 

A tough road trip to Balwyn on the weekend, going up against the top side. Our U19's looked the goods in the first half but poor kicking in the second let Balwyn back in for an 11 point win. Reserves had a big challenge coming up against a Balwyn team that included 6 dual

senior premiership players, which showed in the final score.

The Seniors started well in the first quarter but struggled against the bigger bodies of Balwyn after that. On the positive side, 16 of our Senior team have come through our junior club! If we can continue to keep and foster our home grown talent we will be able to build the depth required to challenge the bigger clubs!