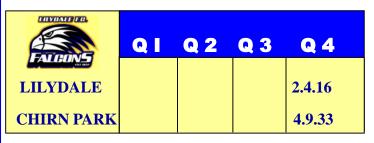

# Reserves Round 5

Flanker 15

**Issue 4** 

| CHYDAIG ID. | QI  | Q 2 | Q 3  | Q 4     |
|-------------|-----|-----|------|---------|
| EAST R'WOOD | 3.1 | 4.7 | 6.11 | 7.17.59 |
| LILYDALE    | 0.2 | 2.4 |      | 5.9.39  |