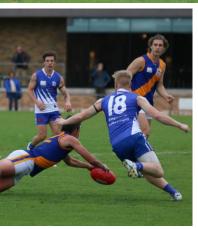

# EAST WENT WEST!

Our journey to East Ringwood saw us come away empty handed again, in both Reserves and Seniors. The senior boys gave us a glimmer of hope in the

Anthony Simmons last quarter, coming from behind to take the lead in the last quarter with ten minutes to go.

Unfortunately it wasn't enough, and East came back to finish the stronger by 16 points. Again if we put four quarters together the story could have been different. A couple of tough weeks awaits, with Balwyn away then Vermont at home, stick together lads and work through it!