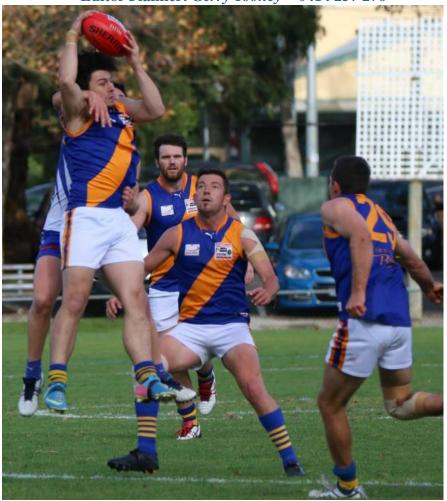

Action from the Senior's loss at East Ringwood last Saturday

Issue 4 - 16th May 2015

# EAST WENT WEST!

Our journey to East Ringwood saw us come away empty handed again, in both Reserves and Seniors. The senior boys gave us a glimmer of hope in the

Anthony Simmons last quarter, coming from behind to take the lead in the last quarter with ten minutes to go.

Unfortunately it wasn't enough, and East came back to finish the stronger by 16 points. Again if we put four quarters together the story could have been different. A couple of tough weeks awaits, with Balwyn away then Vermont at home, stick together lads and work through it!