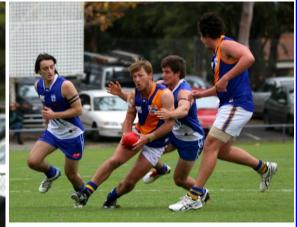

Action from the Senior's loss at East Ringwood last Saturday

Issue 4 - 16th May 2015

# EAST WENT WEST!

Our journey to East Ringwood saw us come away empty handed again, in both Reserves and Seniors. The senior boys gave us a glimmer of hope in the

Anthony Simmons last quarter, coming from behind to take the lead in the last quarter with ten minutes to go.

Unfortunately it wasn't enough, and East came back to finish the stronger by 16 points. Again if we put four quarters together the story could have been different. A couple of tough weeks awaits, with Balwyn away then Vermont at home, stick together lads and work through it!