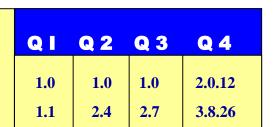

LILYDALE

Q 2 QI Q 3 5.1 12,12,84 9.5 10.11 1.4 3.7 5.10 9.14.68

**BEST:** Leigh Mccombe Grant Hill, Bradley Clarke, Andy Preston, Jay Pumpa, Fraser Smith.

GOALS: Leigh McCombe 6, Bradley Clarke 2, Lachie Wilson 1.