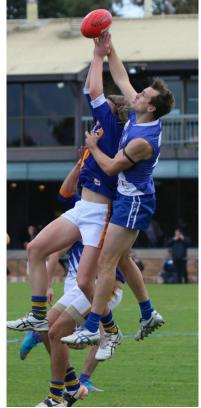

Action from the Senior's loss at East Ringwood last Saturday

Issue 4 - 16th May 2015

# EAST WENT WEST!

Our journey to East Ringwood saw us come away empty handed again, in both Reserves and Seniors. The senior boys gave us a glimmer of hope in the

Anthony Simmons last quarter, coming from behind to take the lead in the last quarter with ten minutes to go.

Unfortunately it wasn't enough, and East came back to finish the stronger by 16 points. Again if we put four quarters together the story could have been different. A couple of tough weeks awaits, with Balwyn away then Vermont at home, stick together lads and work through it!