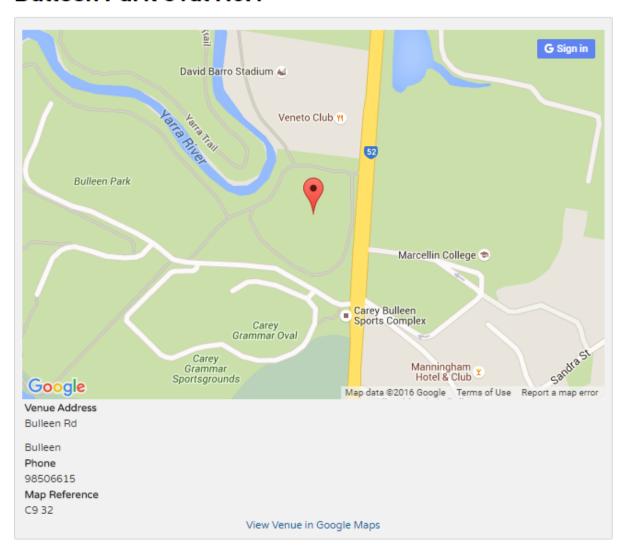

rts for Hotel                   |
| Sunday 5 Ju | lly                                     |
| 7:45 am     | Breakfast in Hotel Dining Room          |
| 8:30 am     | Coach departs Bulleen Oval              |
|             | Wear NEMJFA Uniform                     |
|             | Load all belongings onto Coach          |
| 9:30 am     | Coach arrives Yarra League Oval Bulleen |
| 10:30 am    | Match time – 4 X 20 minute quarters     |
| 12:00 pm    | Lunch                                   |
| 1:30 pm     | Coach departs for Adelaide              |
| 6:00 pm     | Dinner Horsham                          |
| 12.00 pm    | Coach arrives Adelaide Modbury FC       |
|             |                                         |

#### YARRA LEAGUE HEADQUARTERS AND OVAL

### Bulleen Park Oval No.1



#### **Accommodation**

Best Western Plus The Tudor Box Hill

1101 Whitehorse Road Box Hill 3128

Phone +613 9898 9581 Fax +613 9890 2238

# Rules

- There will strictly be no alcohol, no drugs, no smoking
- We are the guests of the Yarra Junior Football League –
   behave in a respectful manner at all times
- Be on time so the Bus can depart on time
- Treat your team mates and coaches with respect
- Always conduct yourself in a manner befitting of the North East Metro Junior Football Association
- Any damage to rooms will be billed to the parents
- Players will be sent home if their behaviour is not in line with expectations of the Association

#### **Contact Numbers**

Annette Cooper (NEMJFA Administrator) – 0401 907 955 Shaun Hartwig (NEMJFA Chairman) - 0430 023 412 Darren Bugg (NEMJF