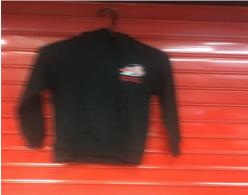

DATE: \_\_\_\_\_

Email:

NAME:

PHONE:

REDHOPPERS ORDER FORM 2017

|                                     | Please circle appropriate size below |     |          |          |           |           |           |           |     |          |
|-------------------------------------|--------------------------------------|-----|----------|----------|-----------|-----------|-----------|-----------|-----|----------|
|                                     | KIDS SIZE                            | 4   | <u>6</u> | <u>8</u> | <u>10</u> | <u>12</u> | <u>14</u> | <u>16</u> |     |          |
|                                     | ADULTS SIZE                          | S   | М        | L        | XL        | 2XL       | 3XL       | 4XL       | 5XL | ]        |
|                                     |                                      |     |          |          |           |           |           |           |     | PRICE    |
|                                     |                                      | QTY | QTY      | QTY      | QTY       | QTY       | QTY       | QTY       | QTY | \$       |
| MEN'S CLUB POLO WITH LOGO           | BLACK/RED                            |     |          |          |           |           |           |           |     | \$ 28.00 |
| LADIE'S CLUB POLO WITH LOGO         | BLACK/RED                            |     |          |          |           |           |           |           |     | \$ 26.00 |
| KIDS'CLUB POLO WITH LOGO            | BLACK/RED                            |     |          |          |           |           |           |           |     | \$ 26.00 |
| KIDS LONG SLEEVE TEE                |                                      |     |          |          |           |           |           |           |     |          |
| With "Red Hoppers Basketball"       | BLACK                                |     |          |          |           |           |           |           |     | \$ 22.00 |
| ADULT LONG SLEEVE TEE               |                                      |     |          |          |           |           |           |           |     |          |
| With "Red Hoppers Basketball"       | BLACK                                |     |          |          |           |           |           |           |     | \$ 24.00 |
| ADULT HOODIE WITH LOGO              | BLACK                                |     |          |          |           |           |           |           |     | \$ 42.00 |
| KIDS HOODIE WITH LOGO               | BLACK                                |     |          |          |           |           |           |           |     | \$ 40.00 |
| KIDS SOFT SHELL JACKET WITH LOGO    | BLACK/RED                            |     |          |          |           |           |           |           |     | \$ 69.00 |
| LADIE'S SOFT SHELL JACKET WITH LOGO | BLACK/RED                            |     |          |          |           |           |           |           |     | \$ 72.00 |
| MEN'S SOFT SHELL JACKET WITH LOGO   | BLACK/RED                            |     |          |          |           |           |           |           |     | \$ 72.00 |