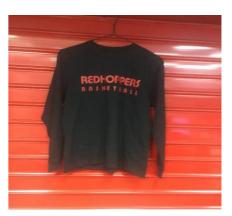

DATE: \_\_\_\_\_

Email:

NAME:

PHONE:

REDHOPPERS ORDER FORM 2017

|                                     | Please circle appropriate size below |     |          |          |           |           |           |           |     |          |
|-------------------------------------|--------------------------------------|-----|----------|----------|-----------|-----------|-----------|-----------|-----|----------|
|                                     | KIDS SIZE                            | 4   | <u>6</u> | <u>8</u> | <u>10</u> | <u>12</u> | <u>14</u> | <u>16</u> |     |          |
|                                     | ADULTS SIZE                          | S   | М        | L        | XL        | 2XL       | 3XL       | 4XL       | 5XL | ]        |
|                                     |                                      |     |          |          |           |           |           |           |     | PRICE    |
|                                     |                                      | QTY | QTY      | QTY      | QTY       | QTY       | QTY       | QTY       | QTY | \$       |
| MEN'S CLUB POLO WITH LOGO           | BLACK/RED                            |     |          |          |           |           |           |           |     | \$ 28.00 |
| LADIE'S CLUB POLO WITH LOGO         | BLACK/RED                            |     |          |          |           |           |           |           |     | \$ 26.00 |
| KIDS'CLUB POLO WITH LOGO            | BLACK/RED                            |     |          |          |           |           |           |           |     | \$ 26.00 |
| KIDS LONG SLEEVE TEE                |                                      |     |          |          |           |           |           |           |     |          |
| With "Red Hoppers Basketball"       | BLACK                                |     |          |          |           |           |           |           |     | \$ 22.00 |
| ADULT LONG SLEEVE TEE               |                                      |     |          |          |           |           |           |           |     |          |
| With "Red Hoppers Basketball"       | BLACK                                |     |          |          |           |           |           |           |     | \$ 24.00 |
| ADULT HOODIE WITH LOGO              | BLACK                                |     |          |          |           |           |           |           |     | \$ 42.00 |
| KIDS HOODIE WITH LOGO               | BLACK                                |     |          |          |           |           |           |           |     | \$ 40.00 |
| KIDS SOFT SHELL JACKET WITH LOGO    | BLACK/RED                            |     |          |          |           |           |           |           |     | \$ 69.00 |
| LADIE'S SOFT SHELL JACKET WITH LOGO | BLACK/RED                            |     |          |          |           |           |           |           |     | \$ 72.00 |
| MEN'S SOFT SHELL JACKET WITH LOGO   | BLACK/RED                            |     |          |          |           |           |           |           |     | \$ 72.00 |