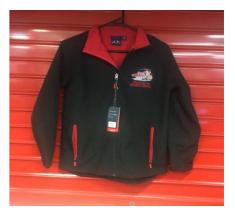

DATE: \_\_\_\_\_

Email:

NAME:

PHONE:

REDHOPPERS ORDER FORM 2017

|                                     | Please circle appropriate size below |     |          |          |           |           |           |           |     |          |
|-------------------------------------|--------------------------------------|-----|----------|----------|-----------|-----------|-----------|-----------|-----|----------|
|                                     | KIDS SIZE                            | 4   | <u>6</u> | <u>8</u> | <u>10</u> | <u>12</u> | <u>14</u> | <u>16</u> |     |          |
|                                     | ADULTS SIZE                          | S   | М        | L        | XL        | 2XL       | 3XL       | 4XL       | 5XL | ]        |
|                                     |                                      |     |          |          |           |           |           |           |     | PRICE    |
|                                     |                                      | QTY | QTY      | QTY      | QTY       | QTY       | QTY       | QTY       | QTY | \$       |
| MEN'S CLUB POLO WITH LOGO           | BLACK/RED                            |     |          |          |           |           |           |           |     | \$ 28.00 |
| LADIE'S CLUB POLO WITH LOGO         | BLACK/RED                            |     |          |          |           |           |           |           |     | \$ 26.00 |
| KIDS'CLUB POLO WITH LOGO            | BLACK/RED                            |     |          |          |           |           |           |           |     | \$ 26.00 |
| KIDS LONG SLEEVE TEE                |                                      |     |          |          |           |           |           |           |     |          |
| With "Red Hoppers Basketball"       | BLACK                                |     |          |          |           |           |           |           |     | \$ 22.00 |
| ADULT LONG SLEEVE TEE               |                                      |     |          |          |           |           |           |           |     |          |
| With "Red Hoppers Basketball"       | BLACK                                |     |          |          |           |           |           |           |     | \$ 24.00 |
| ADULT HOODIE WITH LOGO              | BLACK                                |     |          |          |           |           |           |           |     | \$ 42.00 |
| KIDS HOODIE WITH LOGO               | BLACK                                |     |          |          |           |           |           |           |     | \$ 40.00 |
| KIDS SOFT SHELL JACKET WITH LOGO    | BLACK/RED                            |     |          |          |           |           |           |           |     | \$ 69.00 |
| LADIE'S SOFT SHELL JACKET WITH LOGO | BLACK/RED                            |     |          |          |           |           |           |           |     | \$ 72.00 |
| MEN'S SOFT SHELL JACKET WITH LOGO   | BLACK/RED                            |     |          |          |           |           |           |           |     | \$ 72.00 |