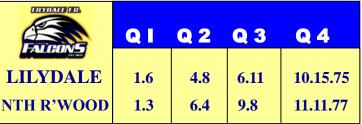

 Q I
 Q 2
 Q 3
 Q 4

 LILYDALE
 1.6
 4.8
 6.11
 10.15.75

 NTH R'WOOD
 1.3
 6.4
 9.8
 11.11.77

Date: 09/05/15

2015

STEPHEN

CRUICKSHANK

BEST: C Bersten, B Wood, N Del Biondo, J Toohey, S Johnson, J McPhee