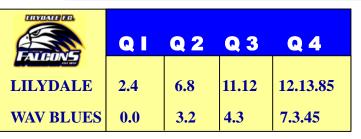

# Reserves Round 4

Flanker 15 Issue 3

| FAIRUNS    | QI  | Q 2 | Q 3  | Q 4      |
|------------|-----|-----|------|----------|
| LILYDALE   | 1.2 | 3.4 | 4.10 | 10.14.74 |
| NTH R'WOOD | 1.2 | 2.3 | 4.4  | 6.4.40   |