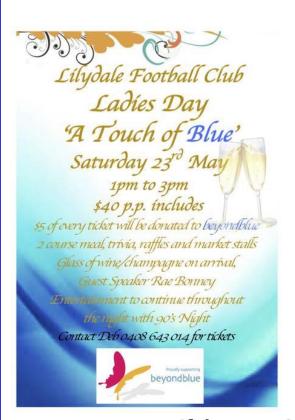

Ladies day is on Saturday May 23rd (Beyond Blue Round) and of course our theme will be "A TOUCH OF BLUE". There will be fun, food and frolicking. Tickets can be ordered through Erica McMenamin or Vicki Hottes.

### **TOUCH OF BLUE LADIES DAY**

LADIES DAY THIS SATURDAY - We would love to see you at our Touch of Blue Lunch. We are holding this in conjunction with Beyond Blue Round. We have beyond Blue Ambassador - Rae Bonney speaking, 2 course meal, complimentary wine on entry, giveaways, trivia and lots of fun. Tickets can be booked through Deb Carswell 0408 643 014 Please wear something BLUE on the day.