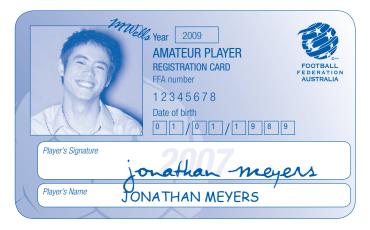

Example of completed registration card including Club representative's signature.

This card is non-transferable and remains the property of Football Federation Australia (FFA). The card holder must at all times comply with FFA Statutes and use and produce this card in accordance with Competition Rules. FFA retains the right to withdraw this card for a breach of FFA Statutes.