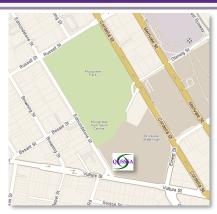

## **BRISBANE STATE HIGH SCHOOL GYMNASIUM**

Edmondstone St | South Brisbane

Street parking only - please be aware of BCC parking restrictions

**SAT 22 OCTOBER:** 10 C, 10 B, 10 A

**SAT 29 OCTOBER:** 9 C, 7 B, 7 A