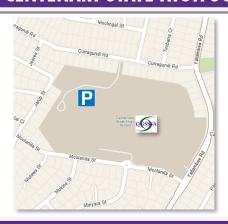

## CENTENARY STATE HIGH SCHOOL GYMNASIUM

1 Moolanda St | Jindalee

Parking via Curragundi Road entry only | No parking in Moolanda St entry

**SAT 22 OCTOBER:** Senior D, Senior C

**SAT 29 OCTOBER:** 9 B, 9 A