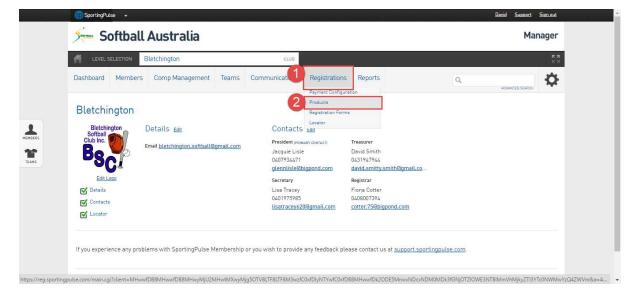

- 1. After logging into the Fox Sports Pulse navigate to your club **Dashboard.** Click on the **Registrations** menu.
- 2. Select Products.

- 1. The products page is displayed. Ensure that you select to show Active products only.
- 2. Click on the **Edit** button next to the product you want to change.