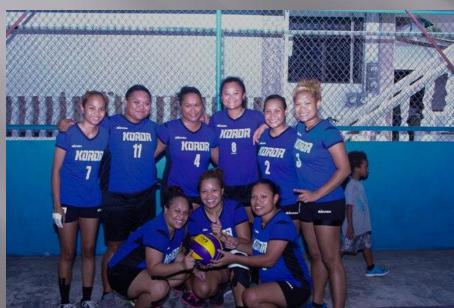

#### Belau Games Beach Volleyball

- Women's June 20<sup>th</sup> & 21<sup>st</sup> (Sat / Sun)
- Men's June 27<sup>th</sup> 28<sup>th</sup> (Sat / Sun)
- Total of 10 Women's team and 9 Men's team.