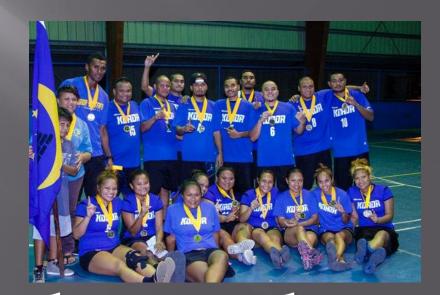

#### Belau Games Beach Volleyball

- Women's June 20<sup>th</sup> & 21<sup>st</sup> (Sat / Sun)
- Men's June 27<sup>th</sup> 28<sup>th</sup> (Sat / Sun)
- Total of 10 Women's team and 9 Men's team.