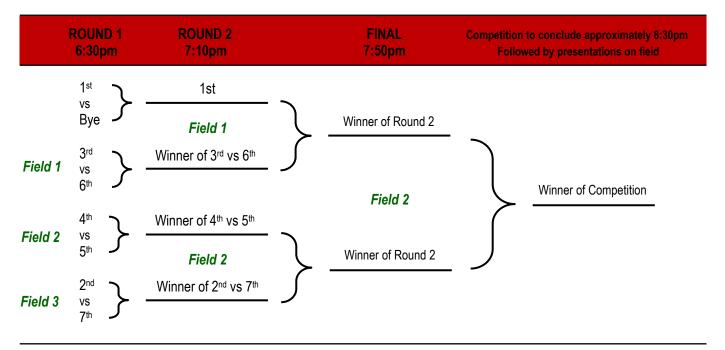

#### FORMAT

Based on the SAWFL Under 16 Girls ladder at the conclusion of games on 22 August 2014, the format for the Knockout Competition will be as follows.