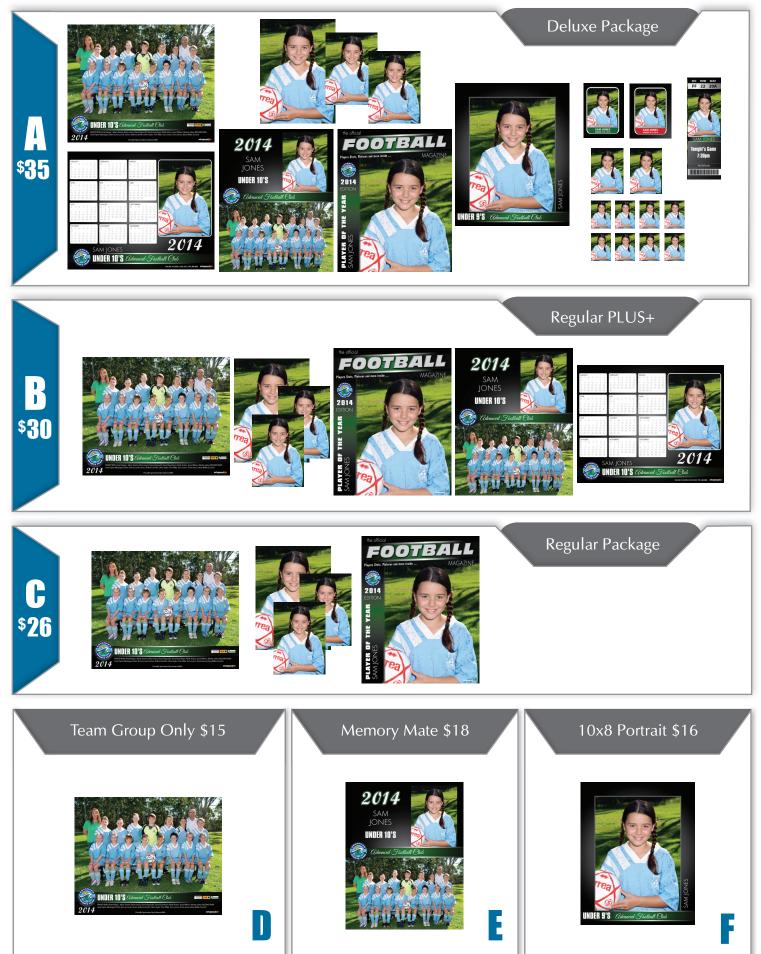

## Complete the purchase details section on the front of the envelope.

VISA

Select the package you wish to purchase from the options displayed on the reverse of this order flyer. Every ordering player must have their own completed order envelope. Record the quantities you wish to purchase in the boxes provided on a separate order envelope for each student. If paying using another family members envelope please record the name and the team of the paying player.