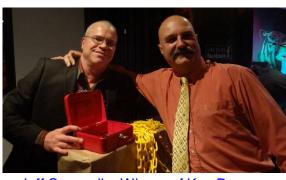

### Issue 12

Jeff Carswell – Winner of Key Draw

Page 16

Page 17

Date: 19/07/14 Flanker 14

Issue 12

# **Falcon Scoops**

Flanker 14 Issue 12

The Players Ball was a great success and thanks go to Erica McMenamin and James Snow for all their hard work getting this event up off the ground and running. Thanks to all of those that attended. It was a great night and how good did everyone look! Congratulations to prize/auction winners – Graham Revnolds (Footy show tickets), Jodie Wilson (Richmond Jumper). Peter Skewes (Hummer Limo) and Jeff Carswell (Key Raffle). We believe that the Hummer Limo prize has already been taken over by a group of women who may have something to do with the Junior Club for the end of season party! Thanks to the Junior Club, Supporters and supporting the night. This all helps to make these events a success!