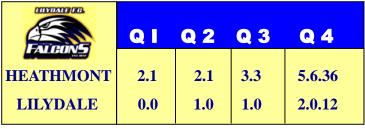

# **Under 14B Round 13**

Flanker 14 Issue 12

John Gordon Coach

| FAUGUS    | QI  | Q 2 | Q 3 | Q 4     |
|-----------|-----|-----|-----|---------|
| LILYDALE  | 3.2 | 5.3 | 8.5 | 11.8.74 |
| HEATHMONT | 1.0 | 3.3 | 4.3 | 4.4.28  |

GOALS: C. Hirst 4, M. Gordon 3, M. Beckwith 2, D. Robson, J. Paynter

A great win in very muddy conditions. Lots of little thing's we need to keep working on.

Finals are just a couple of weeks away don't stop working hard.