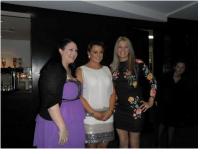

# **Falcon Scoops**

Flanker 14 Issue 12

The Players Ball was a great success and thanks go to Erica McMenamin and James Snow for all their hard work getting this event up off the ground and running. Thanks to all of those that attended. It was a great night and how good did everyone look! Congratulations to prize/auction winners – Graham Revnolds (Footy show tickets), Jodie Wilson (Richmond Jumper). Peter Skewes (Hummer Limo) and Jeff Carswell (Key Raffle). We believe that the Hummer Limo prize has already been taken over by a group of women who may have something to do with the Junior Club for the end of season party! Thanks to the Junior Club, Supporters and supporting the night. This all helps to make these events a success!