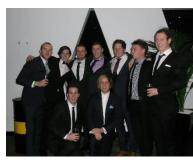

# **Falcon Scoops**

Flanker 14 Issue 12

The Players Ball was a great success and thanks go to Erica McMenamin and James Snow for all their hard work getting this event up off the ground and running. Thanks to all of those that attended. It was a great night and how good did everyone look! Congratulations to prize/auction winners – Graham Revnolds (Footy show tickets), Jodie Wilson (Richmond Jumper). Peter Skewes (Hummer Limo) and Jeff Carswell (Key Raffle). We believe that the Hummer Limo prize has already been taken over by a group of women who may have something to do with the Junior Club for the end of season party! Thanks to the Junior Club, Supporters and supporting the night. This all helps to make these events a success!