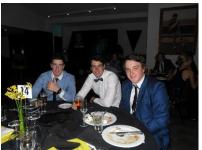

# **Falcon Scoops**

Flanker 14 Issue 12

The Players Ball was a great success and thanks go to Erica McMenamin and James Snow for all their hard work getting this event up off the ground and running. Thanks to all of those that attended. It was a great night and how good did everyone look! Congratulations to prize/auction winners – Graham Revnolds (Footy show tickets), Jodie Wilson (Richmond Jumper). Peter Skewes (Hummer Limo) and Jeff Carswell (Key Raffle). We believe that the Hummer Limo prize has already been taken over by a group of women who may have something to do with the Junior Club for the end of season party! Thanks to the Junior Club, Supporters and supporting the night. This all helps to make these events a success!