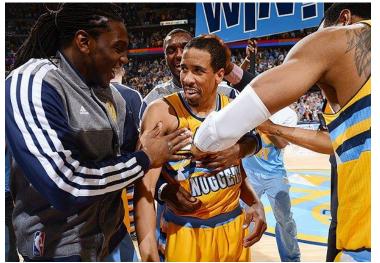

### **NBA PLAYOFF 2013**

37 year old Andre Miller of the Denver Nuggests stars in the first of the playoff games against Golden State with 28 pts and the game winning shot.

Open for breakfast and lunch Monday to Saturday Dinner Tuesday to Saturday