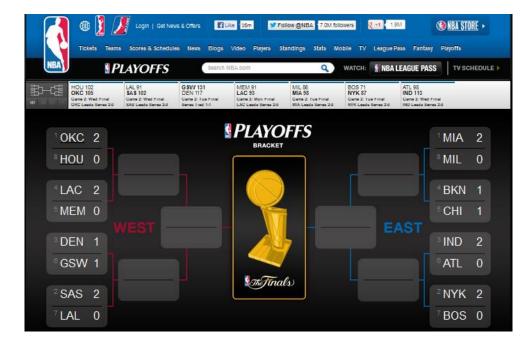

### **NBA PLAYOFF 2013**

37 year old Andre Miller of the Denver Nuggests stars in the first of the playoff games against Golden State with 28 pts and the game winning shot.

Open for breakfast and lunch Monday to Saturday Dinner Tuesday to Saturday