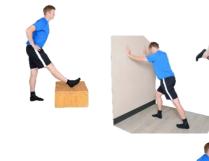

March 2013

**UNDER 13-17'S** 

**IN ROOMS** 

Three sets of 20 seconds

Sitting/Standing Stretches

Tuck jumps

Two sets of 10

Burpie