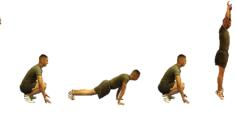

March 2013

**UNDER 13-17'S** 

**IN ROOMS** 

Three sets of 20 seconds

Sitting/Standing Stretches

Tuck jumps

Two sets of 10

Burpie

Two sets of 10

Push ups

Two sets of 10

**Squats & Lunges** 

One sets of 15 Two sets of 10 Left and Right

WAVERLEY PARK PHYSIOTHERAPY CENTRE

439 Police Road Mulgrave VIC, 3170 Phone: (03) 9795 0668 E-mail: reception@waverleyparkphysiocentre.com.au