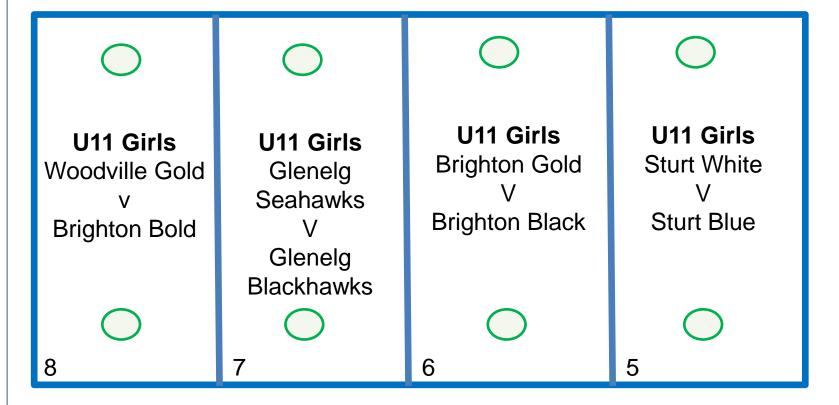

## Sat 23 June 2012 CRICKET FIELD

Please Note a Bell will ONLY be rung at 8:45 to signal the start time. Teams must time their own games
AFTER GAMES OVER, PLEASE PUT GOALS AND FIELD
CONES IN THE AREA BELOW THE CLUBROOM BALCONY.
Thankyou