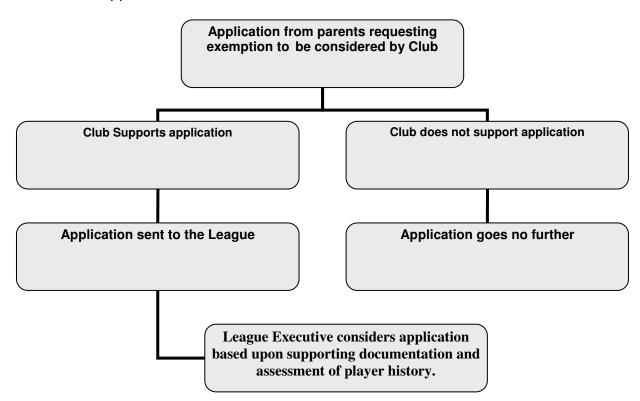

A player can only play one year out of their age group.

Process for application:

### Written application to the ......FL by the club requesting the permit:

- Full details of the player and reason for the request (signed by parents)
- Supporting medical reports or letters
- Other supporting documentation
- All applications must be made by May 1<sup>st</sup>.

 A player is not able to play on an over age exemption until written league approval is received by the club.

#### Successful application monitoring:

- A club is able to have a maximum of four overage players nominated for any one junior team.
- Each overage player must be indicated on the team sheet each week with an asterix.
- After the conclusion of round 6, .....FL junior coaches will have the opportunity to raise with the ......FL Executive any concerns with the standard of overage players of opposition teams.
- The .....FL Executive has the right to re-evaluate the AGP at any time throughout the season and when it considers necessary revoke such permission. These decisions will be in full consultation with the WorkSafe VCFL regional manager, club, parents/guardians and player concerned.