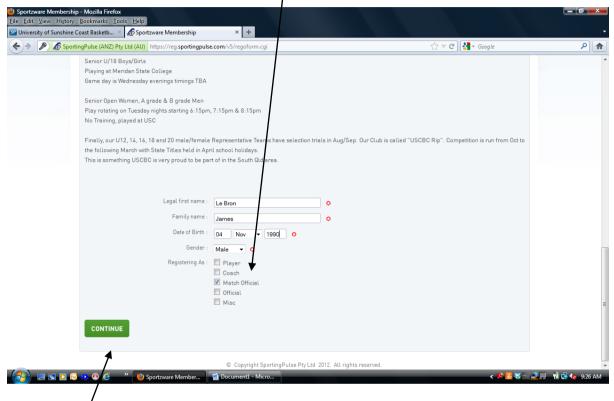

#### Check details

Coaches – tick coach! Referees – tick Match Official Committee member – tick official Appointed person – tick official

Now ammend details (for privacy the details below have been hidden)

Note what you are registering as

| Sportzware Membershi<br>File Edit View History | p - Mozilla Firefox<br>Bookmarks Tools Help |                                     | _                   |                  |                               |
|------------------------------------------------|---------------------------------------------|-------------------------------------|---------------------|------------------|-------------------------------|
| University of Sunshine                         | Coast Basketb 🗵 🔊 Spor                      | tzware Membership ×                 | +                   |                  | •                             |
| 🗲 🔶 🔊 Sport                                    | tingPulse (ANZ) Pty Ltd (AU)                | https://reg.sportingpulse.com/v5/re | goform.cgi          | ☆ マ C 🛃 - Google | ۹ م                           |
|                                                | Registering as:                             |                                     |                     |                  | *                             |
|                                                | • Coach                                     |                                     |                     |                  |                               |
|                                                | Match Official                              |                                     |                     |                  |                               |
|                                                | Official                                    |                                     |                     |                  |                               |
|                                                |                                             | FIBA ID Number:                     |                     |                  | Ξ                             |
|                                                |                                             | Active in League:                   | Yes                 |                  |                               |
|                                                |                                             | Police Check Number:                |                     |                  |                               |
|                                                |                                             | Date First Registered:              |                     |                  |                               |
|                                                |                                             | Legal first name:                   |                     |                  |                               |
|                                                |                                             | Family name:                        | McCormick           |                  |                               |
|                                                |                                             | Date of Birth:                      | Meconnick           |                  |                               |
|                                                |                                             | Gender:                             | Fomala              |                  |                               |
|                                                |                                             | Suburb:                             |                     |                  |                               |
|                                                |                                             |                                     | •                   |                  |                               |
|                                                |                                             | Postal Code:                        | 4556 0              |                  |                               |
|                                                |                                             | Phone (Mobile):                     | 00                  |                  |                               |
|                                                |                                             | Email:                              | bigmacsoemgpona.com | ) o              |                               |
|                                                |                                             | Address Line 1:                     |                     | 0                |                               |
|                                                |                                             | Address Line 2:                     |                     |                  |                               |
|                                                |                                             | Phone (Home):                       |                     |                  |                               |
|                                                |                                             |                                     |                     |                  |                               |
|                                                |                                             | Emergency Contact Name:             | •                   |                  |                               |
|                                                |                                             | Emergency Contact Number:           | •                   |                  |                               |
| _                                              |                                             | Emergency Contact Relationship:     | Husband             |                  |                               |
|                                                | 🖌 🧿 🤗 🥭 👋                                   | Sportzware Member 🔤 Docum           | ent1 - Micro        | <                | 🅦 🌆 🍕 – 🧟 🛄 📲 🧌 🛃 🍫 9:29 AM – |